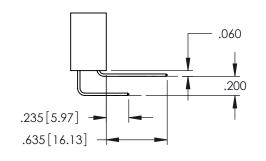

**Contact Code 558** 

Contact Code 559

Contact Code 560

INSULATOR MATERIAL: THERMOPLASTIC POLYESTER, UL 94V-0

DAP MATERIAL AVAILABLE UPON REQUEST

CONTACT MATERIAL; COPPER ALLOY CONTACT PLATING: GOLD ON THE MATING AREA, TIN PLATING ON THE CONTACT TAILS, NICKEL UNDERPLATE