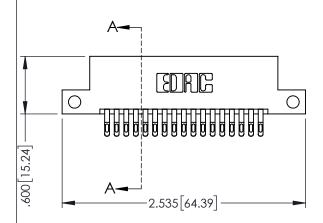

- INSULATOR MATERIAL: THERMOPLASTIC PBT BLACK, UL 94V-0
- CONTACT MATERIAL; COPPER TIN ALLOY CONTACT PLATING: GOLD ON THE MATING AREA, TIN PLATING ON THE CONTACT TAILS, NICKEL UNDERPLATE

| 345/395 SERIES CARD EDGE CONNECTOR PART NUMBER: 345-034-555-212 |        |                                                                                                                                                                                                 | ACAD REFERENCE NO. 345-ENG-MASTER |               |         |           |
|-----------------------------------------------------------------|--------|-------------------------------------------------------------------------------------------------------------------------------------------------------------------------------------------------|-----------------------------------|---------------|---------|-----------|
|                                                                 |        |                                                                                                                                                                                                 | DRAWN:                            | R.STA.MONICA  | DATE:MA | Y.16/2017 |
|                                                                 |        |                                                                                                                                                                                                 | CHECKED:                          |               | DATE:   |           |
|                                                                 |        | THESE DRAWINGS AND SPECIFICATIONS ARE THE PROPERTY OF EDAC INC.,AND SHALL NOT BE REPRODUCED,OR COPIED OR USED AS THE BASIS FOR THE MANUFACTURE OR SALE OF APPARATUS WITHOUT WRITTEN PERMISSION. | SCALE:                            | 1:1           | SHEET 1 | OF 2      |
|                                                                 | CANADA |                                                                                                                                                                                                 | DRAWING                           | NUMBER        |         | ISSUE     |
| YOUR CONNECTION TO QU                                           |        |                                                                                                                                                                                                 | 3.                                | 45-ENG-MASTER |         | 1         |