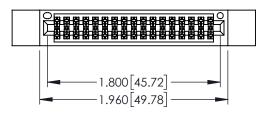

- INSULATOR MATERIAL: THERMOPLASTIC PBT BLACK, UL 94V-0
- CONTACT MATERIAL; COPPER TIN ALLOY CONTACT PLATING: GOLD ON THE MATING AREA, TIN PLATING ON THE CONTACT TAILS, NICKEL UNDERPLATE

| 345/395 SERIES CARD EDGE CONNECTOR PART NUMBER: 345-034-555-212 |        |                                                                                                                                                                                                 | ACAD REFERENCE NO. 345-ENG-MASTER |               |         |           |
|-----------------------------------------------------------------|--------|-------------------------------------------------------------------------------------------------------------------------------------------------------------------------------------------------|-----------------------------------|---------------|---------|-----------|
|                                                                 |        |                                                                                                                                                                                                 | DRAWN:                            | R.STA.MONICA  | DATE:MA | Y.16/2017 |
|                                                                 |        |                                                                                                                                                                                                 | CHECKED:                          |               | DATE:   |           |
|                                                                 |        | THESE DRAWINGS AND SPECIFICATIONS ARE THE PROPERTY OF EDAC INC.,AND SHALL NOT BE REPRODUCED,OR COPIED OR USED AS THE BASIS FOR THE MANUFACTURE OR SALE OF APPARATUS WITHOUT WRITTEN PERMISSION. | SCALE:                            | 1:1           | SHEET 1 | OF 2      |
|                                                                 | CANADA |                                                                                                                                                                                                 | DRAWING                           | NUMBER        |         | ISSUE     |
| YOUR CONNECTION TO QU                                           |        |                                                                                                                                                                                                 | 3.                                | 45-ENG-MASTER |         | 1         |