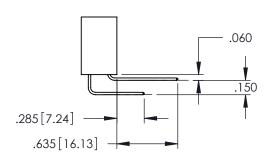

345/395 SERIES CARD EDGE CONNECTOR CONTACT CODE 555,556,558,559,560 DIMENSIONS

YOUR CONNECTION TO QUALITY & SERVICE

ACAD REFERENCE NO. 345-ENG-MASTER DATE:MAY.16/2017 DRAWN: R.STA.MONICA 1:1 SHEET 2 OF 2