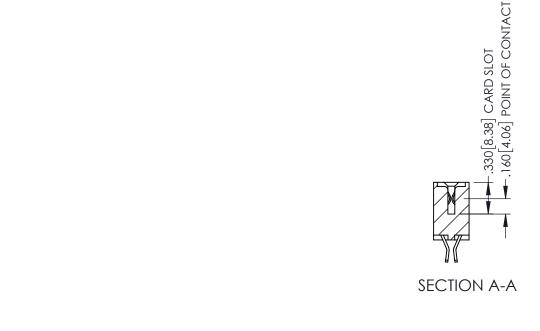

345/395 SERIES CARD EDGE CONNECTOR CONTACT CODE 555,556,558,559,560 DIMENSIONS

YOUR CONNECTION TO QUALITY & SERVICE

ACAD REFERENCE NO. 345-ENG-MASTER DATE:MAY.16/2017 DRAWN: R.STA.MONICA 1:1 SHEET 2 OF 2