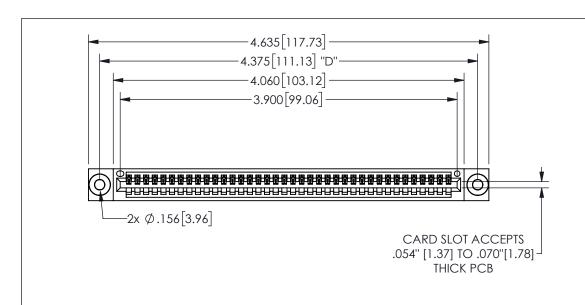

## 345/395 SERIES CARD EDGE CONNECTOR CONTACT CODE 555,556,558,559,560 DIMENSIONS

YOUR CONNECTION TO QUALITY & SERVICE

**EDAC INC** TORONTO, ONTARIO CANADA

THESE DRAWINGS AND SPECIFICATIONS ARE THE PROPERTY OF EDAC INC.,AND SHALL NOT BE REPRODUCED, OR COPIED OR USED AS THE BASIS FOR THE MANUFACTURE OR SALE OF APPARATUS WITHOUT WRITTEN PERMISSION.