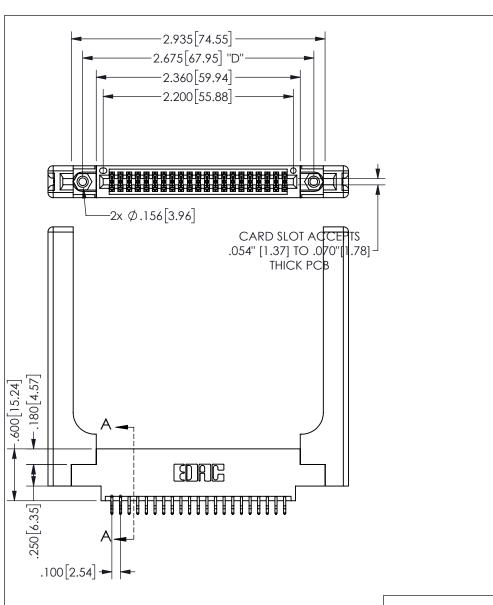

THIS IS A C.A.D. GENERATED DRAWING DO NOT MAKE MANUAL REVISIONS TO MASTER.

.330[8.38]

CARD SLOT

.370 9.4

ISSUE NUMBER ORIGINAL

1

**SECTION A-A** 

.160[4.06]

POINT OF

CONTACT

<u>Contact Dimensions:</u>
556-Extender Board Bend (Code 520 Contacts)
See Sheet 2 for Contact Code 555, 556, 558, 559, 560 **Dimensions** 

| 345/395 SERIES CARD EDGE CONNECTOR |
|------------------------------------|
| PART NUMBER: 345-042-556-858       |