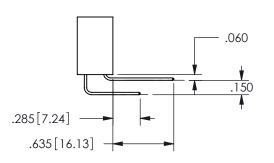

SECTION A-A

<u>Contact Dimensions:</u> 544-Wire Wrap .050x.025(1.27x0.64) - Tail LG=.750(19.05)

.100 (2.54) Contact Spacing x .200 (5.08) Row Spacing

.160 4.06 .330[8.38] POINT OF **CARD SLOT** CONTACT

.370 [9.4]