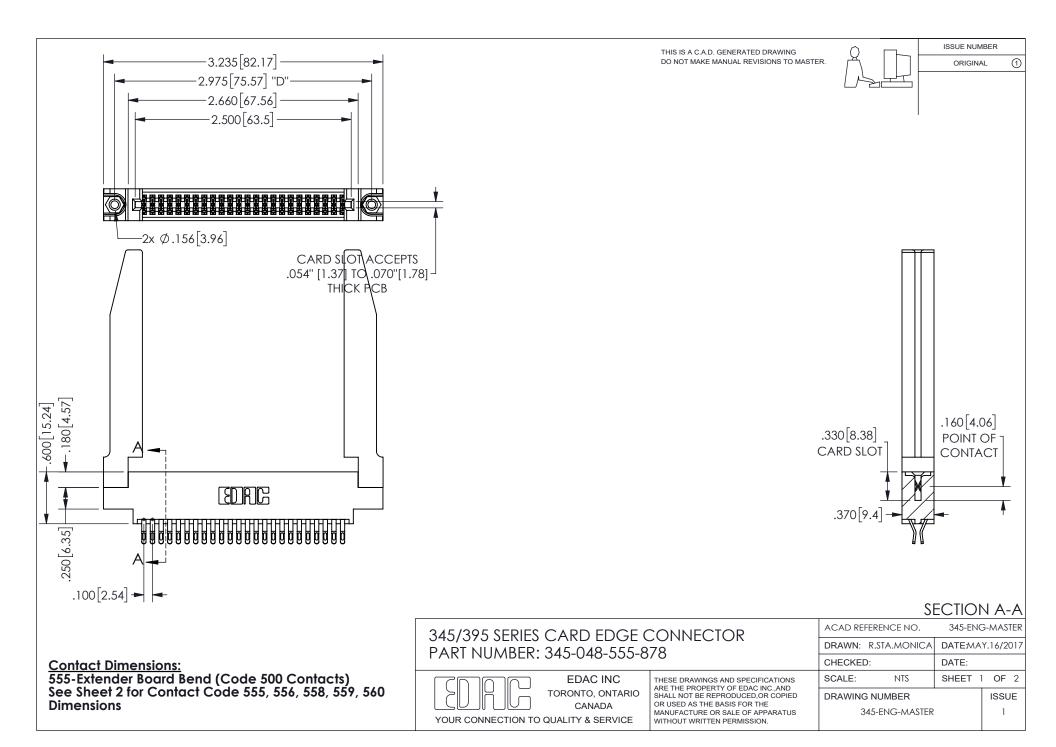

ISSUE NUMBER ORIGINAL

1

**Contact Code 558** 

Contact Code 559

Contact Code 560

INSULATOR MATERIAL: THERMOPLASTIC POLYESTER, UL 94V-0

DAP MATERIAL AVAILABLE UPON REQUEST

CONTACT MATERIAL; COPPER ALLOY

CONTACT PLATING: GOLD ON THE MATING AREA, TIN PLATING ON THE CONTACT TAILS, NICKEL UNDERPLATE

345/395 SERIES CARD EDGE CONNECTOR CONTACT CODE 555,556,558,559,560 DIMENSIONS

YOUR CONNECTION TO QUALITY & SERVICE

**EDAC INC** TORONTO, ONTARIO CANADA

THESE DRAWINGS AND SPECIFICATIONS ARE THE PROPERTY OF EDAC INC.,AND SHALL NOT BE REPRODUCED, OR COPIED OR USED AS THE BASIS FOR THE MANUFACTURE OR SALE OF APPARATUS WITHOUT WRITTEN PERMISSION.

| ACAD REFERENCE NO.  | 345-ENG-MASTER   |
|---------------------|------------------|
| DRAWN: R.STA.MONICA | DATE:MAY.16/2017 |
| CHECKED:            | DATE:            |
| SCALE: 1:1          | SHEET 2 OF 2     |
| DRAWING NUMBER      | ISSUE            |
| 345-FNG-MASTER      | 1                |