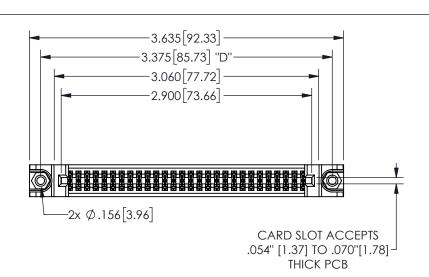

## .240[6.1] .600[15.24] .250[6.35] .100[2.54]

<u>Contact Dimensions:</u>
521-P.C. Tail .025 Sq.(0.64 Sq.) - Tail LG=.150(3.81)
.100 (2.54) Contact Spacing x .200 (5.08) Row Spacing

| 345/395 SERIES ( | CARD EDGE CONNECTOR |
|------------------|---------------------|
| PART NUMBER: 3   | 345-056-521-588     |