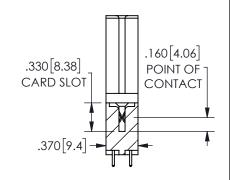

SECTION A-A

ISSUE NUMBER ORIGINAL

1

**Contact Code 558** 

Contact Code 559

Contact Code 560

INSULATOR MATERIAL: THERMOPLASTIC POLYESTER, UL 94V-0

DAP MATERIAL AVAILABLE UPON REQUEST

CONTACT MATERIAL; COPPER ALLOY

CONTACT PLATING: GOLD ON THE MATING AREA, TIN PLATING ON THE CONTACT TAILS, NICKEL UNDERPLATE

345/395 SERIES CARD EDGE CONNECTOR CONTACT CODE 555,556,558,559,560 DIMENSIONS