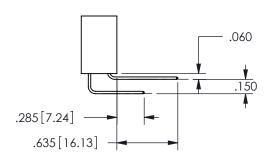

## .240[6.1] .600[15.24] .250[6.35] .100[2.54]

<u>Contact Dimensions:</u>
521-P.C. Tail .025 Sq.(0.64 Sq.) - Tail LG=.150(3.81)
.100 (2.54) Contact Spacing x .200 (5.08) Row Spacing

| 345/395 SERIES ( | CARD EDGE CONNECTOR |
|------------------|---------------------|
| PART NUMBER: 3   | 345-056-521-588     |

CONTACT MATERIAL; COPPER ALLOY

CONTACT PLATING: GOLD ON THE MATING AREA, TIN PLATING ON THE CONTACT TAILS, NICKEL UNDERPLATE

345/395 SERIES CARD EDGE CONNECTOR CONTACT CODE 555,556,558,559,560 DIMENSIONS