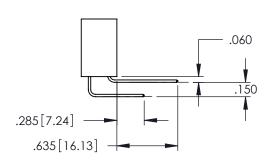

INSULATOR MATERIAL: THERMOPLASTIC PBT BLACK, UL 94V-0 CONTACT MATERIAL; COPPER TIN ALLOY

CONTACT PLATING: GOLD ON THE MATING AREA, TIN PLATING ON THE CONTACT TAILS, NICKEL UNDERPLATE

.107 [2.72] .082 [2.08] .157 [4] .232 [5.89] .125(3.18) to .210(5.33) .125(3.18) to .210(5.33) Outside Tails Outside Tails .045(1.14) to .060(1.52) .045(1.14) to .060(1.52) Between Tails Between Tails **Contact Code 555 Contact Code 556** 