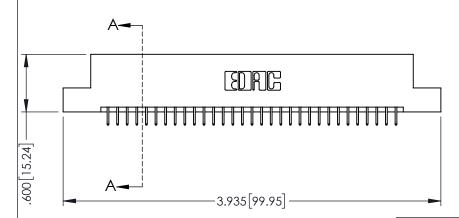

Contact Dimensions: 525-P.C. Tail .018 Sq.(0.46 Sq.) - Tail LG=.150(3.81) .100 (2.54) Contact Spacing x .200 (5.08) Row Spacing

..330[8.38] CARD SLOT .160[4.06] POINT OF CONTACT **SECTION A-A** 

345/395 SERIES CARD EDGE CONNECTOR PART NUMBER: 345-062-525-202