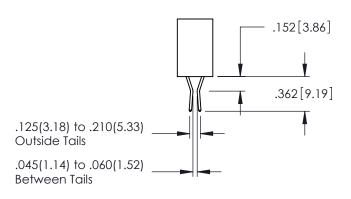

INSULATOR MATERIAL: THERMOPLASTIC PBT BLACK, UL 94V-0 CONTACT MATERIAL; COPPER TIN ALLOY

CONTACT PLATING: GOLD ON THE MATING AREA, TIN PLATING ON THE CONTACT TAILS, NICKEL UNDERPLATE

.107 [2.72] .082 [2.08] .157 [4] .232 [5.89] .125(3.18) to .210(5.33) .125(3.18) to .210(5.33) Outside Tails Outside Tails .045(1.14) to .060(1.52) .045(1.14) to .060(1.52) Between Tails Between Tails **Contact Code 555 Contact Code 556** 