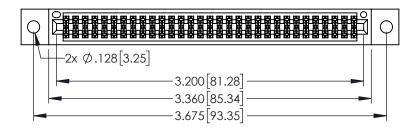

Contact Dimensions: 525-P.C. Tail .018 Sq.(0.46 Sq.) - Tail LG=.150(3.81) .100 (2.54) Contact Spacing x .200 (5.08) Row Spacing

..330[8.38] CARD SLOT .160[4.06] POINT OF CONTACT **SECTION A-A** 

345/395 SERIES CARD EDGE CONNECTOR PART NUMBER: 345-062-525-202