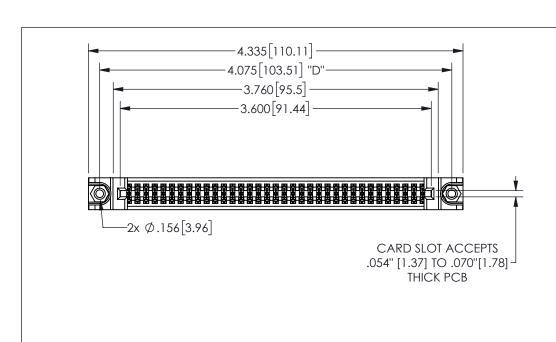

THIS IS A C.A.D. GENERATED DRAWING DO NOT MAKE MANUAL REVISIONS TO MASTER.

ISSUE NUMBER

ORIGINAL

1

.160[4.06] .330[8.38] POINT OF CARD SLOT CONTACT

-.180[4.57] .600[15.24] EDRG .250[6.35] .100[2.54]

<u>Contact Dimensions:</u>
556-Extender Board Bend (Code 520 Contacts)
See Sheet 2 for Contact Code 555, 556, 558, 559, 560 **Dimensions** 

| 345/395 SERIES CARD EDGE CONNECTOR |
|------------------------------------|
| PART NUMBER: 345-070-556-888       |

YOUR CONNECTION TO QUALITY & SERVICE

**EDAC INC** TORONTO, ONTARIO CANADA

THESE DRAWINGS AND SPECIFICATIONS ARE THE PROPERTY OF EDAC INC.,AND SHALL NOT BE REPRODUCED,OR COPIED OR USED AS THE BASIS FOR THE MANUFACTURE OR SALE OF APPARATUS WITHOUT WRITTEN PERMISSION.

| ACAD REFERENCE NO. |              | 345-ENC | G-MASTER  |
|--------------------|--------------|---------|-----------|
| DRAWN:             | R.STA.MONICA | DATEMA  | Y.16/2017 |
| CHECKE             | D:           | DATE:   |           |
| SCALE:             | NTS          | SHEET   | OF 2      |
| DRAWING NUMBER     |              |         | ISSUE     |
| 345-ENG-MASTER     |              |         | 1         |