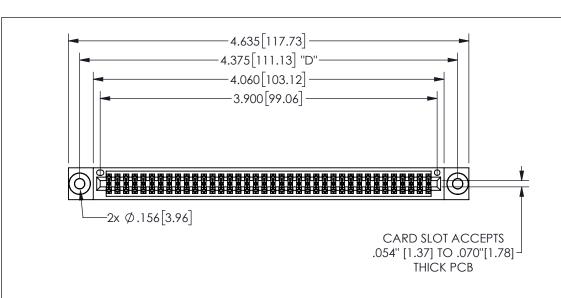

## 345/395 SERIES CARD EDGE CONNECTOR PART NUMBER: 345-076-544-203

YOUR CONNECTION TO QUALITY & SERVICE

**EDAC INC** TORONTO, ONTARIO CANADA

THESE DRAWINGS AND SPECIFICATIONS ARE THE PROPERTY OF EDAC INC.,AND SHALL NOT BE REPRODUCED,OR COPIED OR USED AS THE BASIS FOR THE MANUFACTURE OR SALE OF APPARATUS WITHOUT WRITTEN PERMISSION.

| ACAD REFERENCE NO.  |               | 345-ENG-MASTER   |       |
|---------------------|---------------|------------------|-------|
| DRAWN: R.STA.MONICA |               | DATE:MAY.16/2017 |       |
| CHECKED:            |               | DATE:            |       |
| SCALE:              | NTS           | SHEET            | OF 2  |
| DRAWING             | NUMBER        |                  | ISSUE |
| 3                   | 45-ENG-MASTER |                  | 1     |