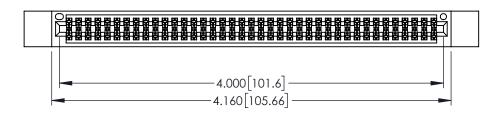

<u>Contact Dimensions:</u>
525-P.C. Tail .018 Sq.(0.46 Sq.) - Tail LG=.150(3.81)
.100 (2.54) Contact Spacing x .200 (5.08) Row Spacing

1

INSULATOR MATERIAL: THERMOPLASTIC PBT BLACK, UL 94V-0

CONTACT MATERIAL; COPPER TIN ALLOY CONTACT PLATING: GOLD ON THE MATING AREA, TIN PLATING ON THE CONTACT TAILS, NICKEL UNDERPLATE

345/395 SERIES CARD EDGE CONNECTOR PART NUMBER: 345-078-525-812

| ACAD REFERENCE NO. 345-ENG-MASTER |                 |           |  |
|-----------------------------------|-----------------|-----------|--|
| DRAWN: R.STA.MONICA               | DATE: <b>MA</b> | Y.16/2017 |  |
| CHECKED:                          | DATE:           |           |  |
| SCALE: 1:1                        | SHEET 1         | OF 2      |  |
| DRAWING NUMBER                    |                 | ISSUE     |  |
| 345-ENG-MASTER                    |                 | 1         |  |