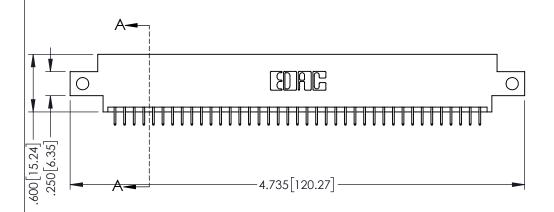

<u>Contact Dimensions:</u>
525-P.C. Tail .018 Sq.(0.46 Sq.) - Tail LG=.150(3.81)
.100 (2.54) Contact Spacing x .200 (5.08) Row Spacing

1

INSULATOR MATERIAL: THERMOPLASTIC PBT BLACK, UL 94V-0

CONTACT MATERIAL; COPPER TIN ALLOY CONTACT PLATING: GOLD ON THE MATING AREA, TIN PLATING ON THE CONTACT TAILS, NICKEL UNDERPLATE

345/395 SERIES CARD EDGE CONNECTOR PART NUMBER: 345-078-525-812

| ACAD REFERENCE NO. 345-ENG-MASTER |                 |           |  |
|-----------------------------------|-----------------|-----------|--|
| DRAWN: R.STA.MONICA               | DATE: <b>MA</b> | Y.16/2017 |  |
| CHECKED:                          | DATE:           |           |  |
| SCALE: 1:1                        | SHEET 1         | OF 2      |  |
| DRAWING NUMBER                    |                 | ISSUE     |  |
| 345-ENG-MASTER                    |                 | 1         |  |