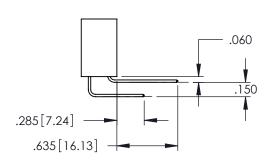

<u>Contact Dimensions:</u>
525-P.C. Tail .018 Sq.(0.46 Sq.) - Tail LG=.150(3.81)
.100 (2.54) Contact Spacing x .200 (5.08) Row Spacing

1

INSULATOR MATERIAL: THERMOPLASTIC PBT BLACK, UL 94V-0

CONTACT MATERIAL; COPPER TIN ALLOY CONTACT PLATING: GOLD ON THE MATING AREA, TIN PLATING ON THE CONTACT TAILS, NICKEL UNDERPLATE

345/395 SERIES CARD EDGE CONNECTOR PART NUMBER: 345-078-525-812

| ACAD REFERENCE NO. 345-ENG-MASTER |                 |           |  |
|-----------------------------------|-----------------|-----------|--|
| DRAWN: R.STA.MONICA               | DATE: <b>MA</b> | Y.16/2017 |  |
| CHECKED:                          | DATE:           |           |  |
| SCALE: 1:1                        | SHEET 1         | OF 2      |  |
| DRAWING NUMBER                    |                 | ISSUE     |  |
| 345-ENG-MASTER                    |                 | 1         |  |