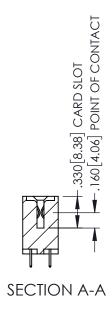

<u>Contact Dimensions:</u>
525-P.C. Tail .018 Sq.(0.46 Sq.) - Tail LG=.150(3.81)
.100 (2.54) Contact Spacing x .200 (5.08) Row Spacing

1

INSULATOR MATERIAL: THERMOPLASTIC PBT BLACK, UL 94V-0

CONTACT MATERIAL; COPPER TIN ALLOY CONTACT PLATING: GOLD ON THE MATING AREA, TIN PLATING ON THE CONTACT TAILS, NICKEL UNDERPLATE

345/395 SERIES CARD EDGE CONNECTOR PART NUMBER: 345-078-525-812

| ACAD REFERENCE NO. 345-ENG-MASTER |                 |           |  |
|-----------------------------------|-----------------|-----------|--|
| DRAWN: R.STA.MONICA               | DATE: <b>MA</b> | Y.16/2017 |  |
| CHECKED:                          | DATE:           |           |  |
| SCALE: 1:1                        | SHEET 1         | OF 2      |  |
| DRAWING NUMBER                    |                 | ISSUE     |  |
| 345-ENG-MASTER                    |                 | 1         |  |