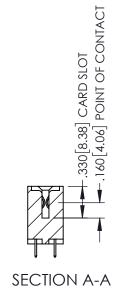

<u>Contact Dimensions:</u>
525-P.C. Tail .018 Sq.(0.46 Sq.) - Tail LG=.150(3.81)
.100 (2.54) Contact Spacing x .200 (5.08) Row Spacing

1

- INSULATOR MATERIAL: THERMOPLASTIC PBT BLACK, UL 94V-0
- CONTACT MATERIAL; COPPER TIN ALLOY CONTACT PLATING: GOLD ON THE MATING AREA, TIN PLATING ON THE CONTACT TAILS, NICKEL UNDERPLATE