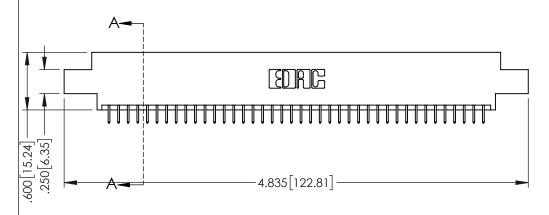

<u>Contact Dimensions:</u>
525-P.C. Tail .018 Sq.(0.46 Sq.) - Tail LG=.150(3.81)
.100 (2.54) Contact Spacing x .200 (5.08) Row Spacing

1

- INSULATOR MATERIAL: THERMOPLASTIC PBT BLACK, UL 94V-0
- CONTACT MATERIAL; COPPER TIN ALLOY CONTACT PLATING: GOLD ON THE MATING AREA, TIN PLATING ON THE CONTACT TAILS, NICKEL UNDERPLATE

| 345/395 SERIES CARD EDGE CONNECTOR |
|------------------------------------|
| PART NUMBER: 345-080-525-802       |

| ACAD REFERENCE NO. 345-ENG-MASTER |                 |           |  |
|-----------------------------------|-----------------|-----------|--|
| DRAWN: R.STA.MONICA               | DATE: <b>MA</b> | Y.16/2017 |  |
| CHECKED:                          | DATE:           |           |  |
| SCALE: 1:1                        | SHEET 1         | OF 2      |  |
| DRAWING NUMBER                    |                 | ISSUE     |  |
| 345-ENG-MASTER                    |                 | 1 1       |  |