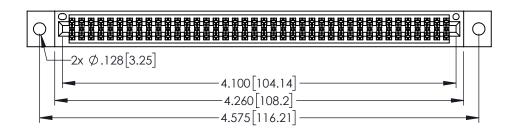

| 345/395 SERIES CARD EDGE CONNECTOR |
|------------------------------------|
| PART NUMBER: 345-080-525-802       |

| ACAD REFERENCE NO. 345-ENG-MASTER |                 |           |  |
|-----------------------------------|-----------------|-----------|--|
| DRAWN: R.STA.MONICA               | DATE: <b>MA</b> | Y.16/2017 |  |
| CHECKED:                          | DATE:           |           |  |
| SCALE: 1:1                        | SHEET 1         | OF 2      |  |
| DRAWING NUMBER                    |                 | ISSUE     |  |
| 345-ENG-MASTER                    |                 | 1 1       |  |