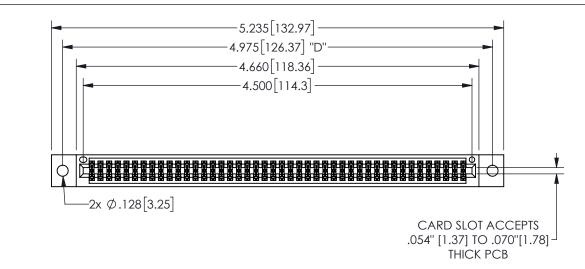

## -.180[4.57] 600 15.24 .250[6.35] .100[2.54]

<u>Contact Dimensions:</u>
541-Wire Wrap .025 Sq.(0.64 Sq.) - Tail LG=.750(19.05)
.100 (2.54) Contact Spacing x .200 (5.08) Row Spacing

345/395 SERIES CARD EDGE CONNECTOR PART NUMBER: 345-088-541-802