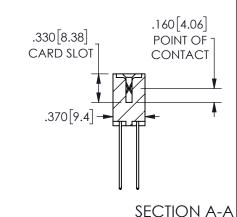

ISSUE NUMBER ORIGINAL

1

**Contact Code 558** 

Contact Code 559

**Contact Code 560** 

INSULATOR MATERIAL: THERMOPLASTIC POLYESTER, UL 94V-0 DAP MATERIAL AVAILABLE UPON REQUEST

CONTACT MATERIAL; COPPER ALLOY

CONTACT PLATING: GOLD ON THE MATING AREA, TIN PLATING ON THE CONTACT TAILS, NICKEL UNDERPLATE