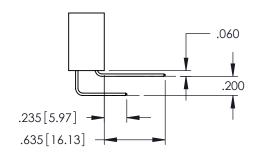

<u>Contact Dimensions:</u>
523-P.C. Tail .025 Sq.(0.64 Sq.) - Tail LG=.390(9.91)
.100 (2.54) Contact Spacing x .200 (5.08) Row Spacing

THIS IS A C.A.D. GENERATED DRAWING

DO NOT MAKE MANUAL REVISIONS TO MASTE

## 345/395 SERIES CARD EDGE CONNECTOR CONTACT CODE 555,556,558,559,560 DIMENSIONS

YOUR CONNECTION TO QUALITY & SERVICE

|   | ACAD REFERENCE NO. 345-ENG-MASTER |                  |  |
|---|-----------------------------------|------------------|--|
|   | DRAWN: R.STA.MONICA               | DATE:MAY.16/2017 |  |
|   | CHECKED:                          | DATE:            |  |
|   | SCALE: 1:1                        | SHEET 2 OF 2     |  |
| D | DRAWING NUMBER                    | ISSUE            |  |