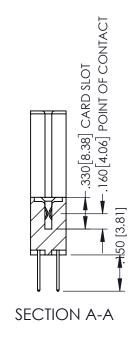

## 345/395 SERIES CARD EDGE CONNECTOR CONTACT CODE 555,556,558,559,560 DIMENSIONS

YOUR CONNECTION TO QUALITY & SERVICE

|   | ACAD REFERENCE NO. 345-ENG-MASTER |                  |  |
|---|-----------------------------------|------------------|--|
|   | DRAWN: R.STA.MONICA               | DATE:MAY.16/2017 |  |
|   | CHECKED:                          | DATE:            |  |
|   | SCALE: 1:1                        | SHEET 2 OF 2     |  |
| D | DRAWING NUMBER                    | ISSUE            |  |