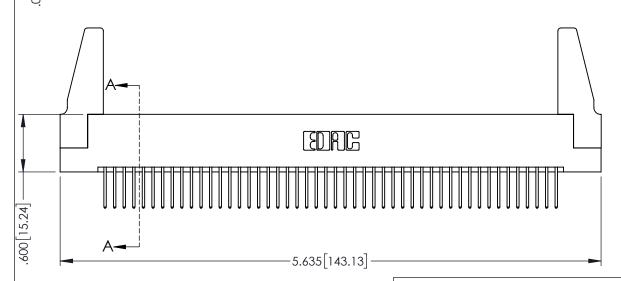

SOUL NUMBER

ORIGINAL

1

345/395 SERIES CARD EDGE CONNECTOR PART NUMBER: 345-096-523-288

EDNC

EDAC INC TORONTO, ONTARIO CANADA

YOUR CONNECTION TO QUALITY & SERVICE WITHOUT

THESE DRAWINGS AND SPECIFICATIONS ARE THE PROPERTY OF EDAC INC.,AND SHALL NOT BE REPRODUCED,OR COPIED OR USED AS THE BASIS FOR THE MANUFACTURE OR SALE OF APPARATUS WITHOUT WRITTEN PERMISSION.

| ACAD REFERENCE NO. 345-ENG-MASTER |                 |           |  |
|-----------------------------------|-----------------|-----------|--|
| DRAWN: R.STA.MONICA               | DATE: <b>MA</b> | Y.16/2017 |  |
| CHECKED:                          | DATE:           |           |  |
| SCALE: 1:1                        | SHEET 1         | OF 2      |  |
| DRAWING NUMBER                    |                 | ISSUE     |  |
| 345-ENG-MASTER                    | 1               |           |  |

INSULATOR MATERIAL: THERMOPLASTIC PBT BLACK, UL 94V-0
 CONTACT MATERIAL; COPPER TIN ALLOY

 CONTACT PLATING: GOLD ON THE MATING AREA, TIN PLATING ON THE CONTACT TAILS, NICKEL UNDERPLATE