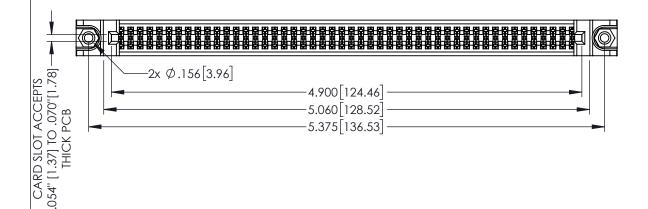

SOUL NUMBER

ORIGINAL

1

345/395 SERIES CARD EDGE CONNECTOR PART NUMBER: 345-096-523-288

EDNC

EDAC INC TORONTO, ONTARIO CANADA

YOUR CONNECTION TO QUALITY & SERVICE WITHOUT

THESE DRAWINGS AND SPECIFICATIONS ARE THE PROPERTY OF EDAC INC.,AND SHALL NOT BE REPRODUCED,OR COPIED OR USED AS THE BASIS FOR THE MANUFACTURE OR SALE OF APPARATUS WITHOUT WRITTEN PERMISSION.

| ACAD REFERENCE NO. 345-ENG-MASTER |                 |           |  |
|-----------------------------------|-----------------|-----------|--|
| DRAWN: R.STA.MONICA               | DATE: <b>MA</b> | Y.16/2017 |  |
| CHECKED:                          | DATE:           |           |  |
| SCALE: 1:1                        | SHEET 1         | OF 2      |  |
| DRAWING NUMBER                    |                 | ISSUE     |  |
| 345-ENG-MASTER                    | 1               |           |  |