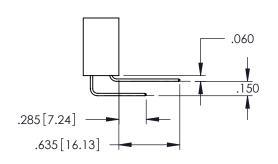

EPRODUCED,OR COPIED OR USED AS THE BASIS FOR THE MANUFACTURE OR SALE OF APPARATUS WITHOUT WRITTEN PERMISSION.

| ACAD REFERENCE NO. 345-ENG-MASTER |                 |           |  |
|-----------------------------------|-----------------|-----------|--|
| DRAWN: R.STA.MONICA               | DATE: <b>MA</b> | Y.16/2017 |  |
| CHECKED:                          | DATE:           |           |  |
| SCALE: 1:1                        | SHEET 1         | OF 2      |  |
| DRAWING NUMBER                    |                 | ISSUE     |  |
| 345-ENG-MASTER                    | 1               |           |  |

INSULATOR MATERIAL: THERMOPLASTIC PBT BLACK, UL 94V-0
 CONTACT MATERIAL; COPPER TIN ALLOY

 CONTACT PLATING: GOLD ON THE MATING AREA, TIN PLATING ON THE CONTACT TAILS, NICKEL UNDERPLATE









## **Contact Code 558**

## Contact Code 559

## **Contact Code 560**

INSULATOR MATERIAL: THERMOPLASTIC POLYESTER, UL 94V-0 DAP MATERIAL AVAILABLE UPON REQUEST

CONTACT MATERIAL; COPPER ALLOY CONTACT PLATING: GOLD ON THE MATING AREA, TIN PLATING ON THE CONTACT TAILS, NICKEL UNDERPLATE

## 345/395 SERIES CARD EDGE CONNECTOR CONTACT CODE 555,556,558,559,560 DIMENSIONS

YOUR CONNECTION TO QUALITY & SERVICE

|   | ACAD REFERENCE NO. 345-ENG-MASTER |                  |  |
|---|-----------------------------------|------------------|--|
|   | DRAWN: R.STA.MONICA               | DATE:MAY.16/2017 |  |
|   | CHECKED:                          | DATE:            |  |
|   | SCALE: 1:1                        | SHEET 2 OF 2     |  |
| D | DRAWING NUMBER                    | ISSUE            |  |

34