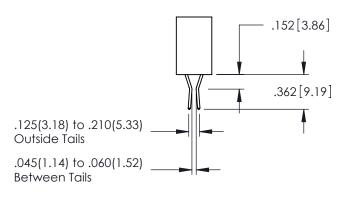

RODUCED,OR COPIED OR USED AS THE BASIS FOR THE MANUFACTURE OR SALE OF APPARATUS WITHOUT WRITTEN PERMISSION.

| ACAD REFERENCE NO. 345-ENG-MASTER |                 |           |  |
|-----------------------------------|-----------------|-----------|--|
| DRAWN: R.STA.MONICA               | DATE: <b>MA</b> | Y.16/2017 |  |
| CHECKED:                          | DATE:           |           |  |
| SCALE: 1:1                        | SHEET 1         | OF 2      |  |
| DRAWING NUMBER                    |                 | ISSUE     |  |
| 345-ENG-MASTER                    | 1               |           |  |

INSULATOR MATERIAL: THERMOPLASTIC PBT BLACK, UL 94V-0
 CONTACT MATERIAL; COPPER TIN ALLOY

 CONTACT PLATING: GOLD ON THE MATING AREA, TIN PLATING ON THE CONTACT TAILS, NICKEL UNDERPLATE









## **Contact Code 558**

## Contact Code 559

## **Contact Code 560**

INSULATOR MATERIAL: THERMOPLASTIC POLYESTER, UL 94V-0 DAP MATERIAL AVAILABLE UPON REQUEST

CONTACT MATERIAL; COPPER ALLOY CONTACT PLATING: GOLD ON THE MATING AREA, TIN PLATING ON THE CONTACT TAILS, NICKEL UNDERPLATE

## 345/395 SERIES CARD EDGE CONNECTOR CONTACT CODE 555,556,558,559,560 DIMENSIONS

YOUR CONNECTION TO QUALITY & SERVICE

|   | ACAD REFERENCE NO. 345-ENG-MASTER |                  |  |
|---|-----------------------------------|------------------|--|
|   | DRAWN: R.STA.MONICA               | DATE:MAY.16/2017 |  |
|   | CHECKED:                          | DATE:            |  |
|   | SCALE: 1:1                        | SHEET 2 OF 2     |  |
| D | DRAWING NUMBER                    | ISSUE            |  |

345-