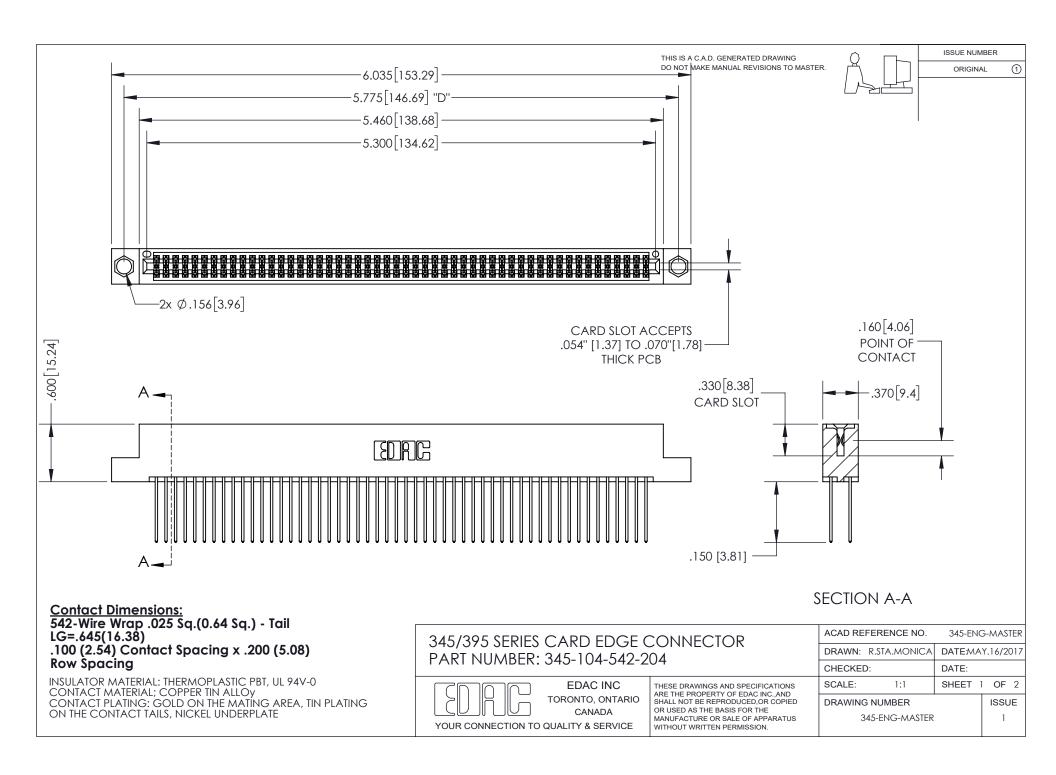

ISSUE NUMBER ORIGINAL

1

**Contact Code 558** 

**Contact Code 559** 

Contact Code 560

- INSULATOR MATERIAL: THERMOPLASTIC POLYESTER, UL 94V-0
- DAP MATERIAL AVAILABLE UPON REQUEST
- CONTACT MATERIAL; COPPER ALLOY