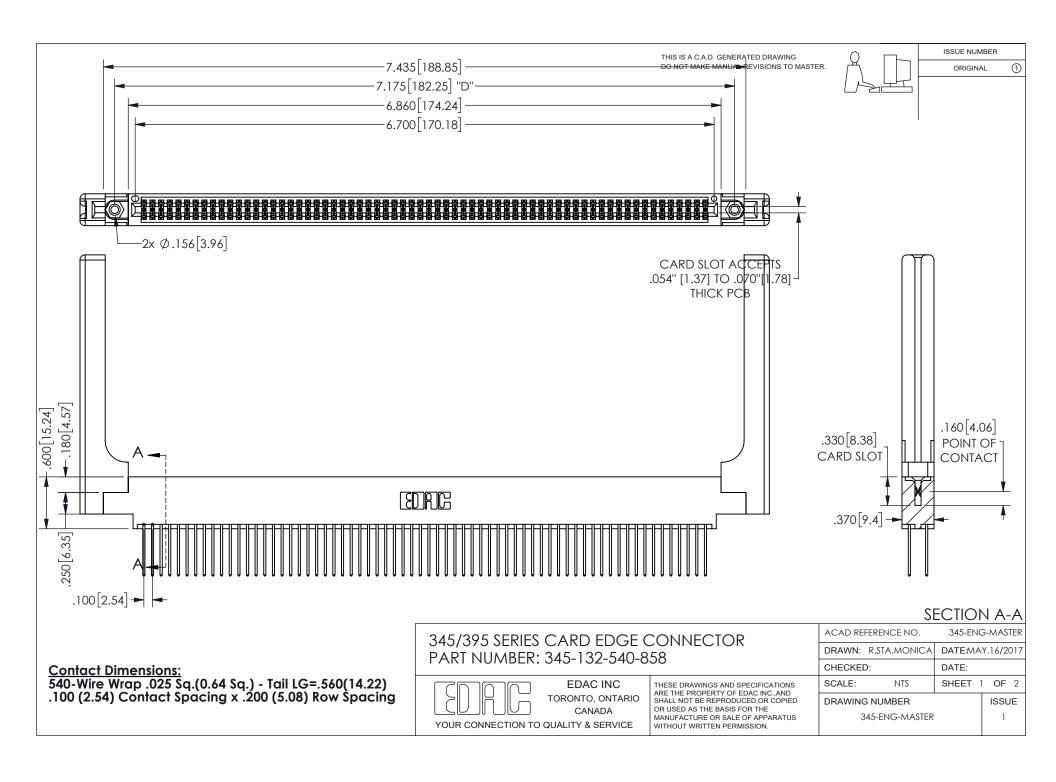

ORIGINAL 1

ISSUE NUMBER

**Contact Code 558** 

Contact Code 559

Contact Code 560

- INSULATOR MATERIAL: THERMOPLASTIC POLYESTER, UL 94V-0 DAP MATERIAL AVAILABLE UPON REQUEST

CONTACT MATERIAL; COPPER ALLOY CONTACT PLATING: GOLD ON THE MATING AREA, TIN PLATING ON THE CONTACT TAILS, NICKEL UNDERPLATE

## 345/395 SERIES CARD EDGE CONNECTOR CONTACT CODE 555,556,558,559,560 DIMENSIONS

YOUR CONNECTION TO QUALITY & SERVICE

**EDAC INC** TORONTO, ONTARIO CANADA

THESE DRAWINGS AND SPECIFICATIONS ARE THE PROPERTY OF EDAC INC.,AND SHALL NOT BE REPRODUCED, OR COPIED OR USED AS THE BASIS FOR THE MANUFACTURE OR SALE OF APPARATUS WITHOUT WRITTEN PERMISSION.

| ACAD REFERENCE NO.  | 345-ENG-MASTER   |
|---------------------|------------------|
| DRAWN: R.STA.MONICA | DATE:MAY.16/2017 |
| CHECKED:            | DATE:            |
| SCALE: 1:1          | SHEET 2 OF 2     |
| DRAWING NUMBER      | ISSUE            |
| 345-ENG-MASTER      | 1                |