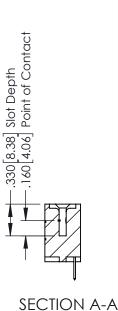

THIS IS A C.A.D. GENERATED DRAWING DO NOT MAKE MANUAL REVISIONS TO MASTER.

ISSUE NUMBER

ORIGINAL

1

INSULATOR MATERIAL: THERMOPLASTIC POLYESTER, UL 94V-0 CONTACT MATERIAL; COPPER, NICKEL, TIN ALLOY CA-725 CONTACT PLATING: GOLD ON THE MATING AREA, TIN-LEAD

ON THE CONTACT TAILS, NICKEL UNDERPLATE

346/396 SERIES CARD EDGE CONNECTOR PART NUMBER: 346-005-520-108

YOUR CONNECTION TO QUALITY & SERVICE

**EDAC INC** TORONTO, ONTARIO CANADA

THESE DRAWINGS AND SPECIFICATIONS ARE THE PROPERTY OF EDAC INC.,AND SHALL NOT BE REPRODUCED, OR COPIED OR USED AS THE BASIS FOR THE MANUFACTURE OR SALE OF APPARATUS WITHOUT WRITTEN PERMISSION.

| ACAD REFERENCE NO. |       | 346-ENG-MASTER |           |
|--------------------|-------|----------------|-----------|
| DRAWN:             | J.LEE | DATE: AF       | PR. 22/09 |
| CHECKED:           |       | DATE:          |           |
| SCALE:             | 1:1   | SHEET          | OF 2      |
| DRAWING NUMBER     |       |                | ISSUE     |
| 346-ENG-MASTER     |       |                | 1         |