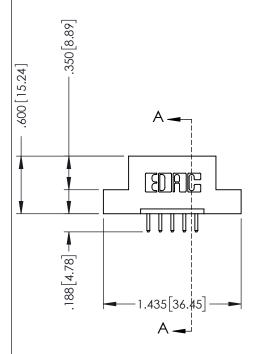

THIS IS A C.A.D. GENERATED DRAWING DO NOT MAKE MANUAL REVISIONS TO MASTER.

ISSUE NUMBER

ORIGINAL

1

INSULATOR MATERIAL: THERMOPLASTIC POLYESTER, UL 94V-0 CONTACT MATERIAL; COPPER, NICKEL, TIN ALLOY CA-725 CONTACT PLATING: GOLD ON THE MATING AREA, TIN-LEAD

ON THE CONTACT TAILS, NICKEL UNDERPLATE

346/396 SERIES CARD EDGE CONNECTOR PART NUMBER: 346-005-520-108

YOUR CONNECTION TO QUALITY & SERVICE

**EDAC INC** TORONTO, ONTARIO CANADA

THESE DRAWINGS AND SPECIFICATIONS ARE THE PROPERTY OF EDAC INC.,AND SHALL NOT BE REPRODUCED, OR COPIED OR USED AS THE BASIS FOR THE MANUFACTURE OR SALE OF APPARATUS WITHOUT WRITTEN PERMISSION.

| ACAD REFERENCE NO. |       | 346-ENG-MASTER |           |
|--------------------|-------|----------------|-----------|
| DRAWN:             | J.LEE | DATE: AF       | PR. 22/09 |
| CHECKED:           |       | DATE:          |           |
| SCALE:             | 1:1   | SHEET          | OF 2      |
| DRAWING NUMBER     |       |                | ISSUE     |
| 346-ENG-MASTER     |       |                | 1         |