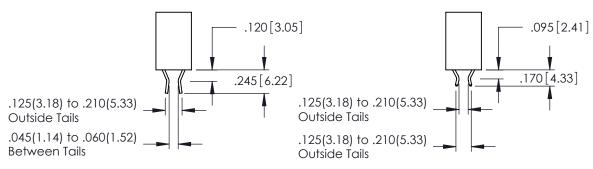

ORIGINAL 1

ISSUE NUMBER

DO NOT MAKE MANUAL REVISIONS TO MASTER.

**Contact Code 555** 

**Contact Code 556** 

INSULATOR MATERIAL: THERMOPLASTIC POLYESTER, UL 94V-0 CONTACT MATERIAL; COPPER, NICKEL, TIN ALLOY CA-725 CONTACT PLATING: GOLD ON THE MATING AREA, TIN-LEAD

ON THE CONTACT TAILS, NICKEL UNDERPLATE

## 346/396 SERIES CARD EDGE CONNECTOR CONTACT CODE 555,556,558,559,560 DIMENSIONS

YOUR CONNECTION TO QUALITY & SERVICE

**EDAC INC** TORONTO, ONTARIO CANADA

THESE DRAWINGS AND SPECIFICATIONS ARE THE PROPERTY OF EDAC INC.,AND SHALL NOT BE REPRODUCED, OR COPIED OR USED AS THE BASIS FOR THE MANUFACTURE OR SALE OF APPARATUS WITHOUT WRITTEN PERMISSION.

|  | ACAD REFERENCE NO. | 346-ENG-MASTER   |  |
|--|--------------------|------------------|--|
|  | DRAWN: J.LEE       | DATE: APR. 22/09 |  |
|  | CHECKED:           | DATE:            |  |
|  | SCALE: 1:1         | SHEET 2 OF 2     |  |
|  | DRAWING NUMBER     | ISSUE            |  |
|  | 346-ENG-MASTER     | : 1              |  |