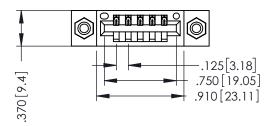

THIS IS A C.A.D. GENERATED DRAWING DO NOT MAKE MANUAL REVISIONS TO MASTER.

ISSUE NUMBER

ORIGINAL

1

INSULATOR MATERIAL: THERMOPLASTIC POLYESTER, UL 94V-0 CONTACT MATERIAL; COPPER, NICKEL, TIN ALLOY CA-725 CONTACT PLATING: GOLD ON THE MATING AREA, TIN-LEAD

ON THE CONTACT TAILS, NICKEL UNDERPLATE

346/396 SERIES CARD EDGE CONNECTOR PART NUMBER: 346-005-520-108

YOUR CONNECTION TO QUALITY & SERVICE

**EDAC INC** TORONTO, ONTARIO CANADA

THESE DRAWINGS AND SPECIFICATIONS ARE THE PROPERTY OF EDAC INC.,AND SHALL NOT BE REPRODUCED, OR COPIED OR USED AS THE BASIS FOR THE MANUFACTURE OR SALE OF APPARATUS WITHOUT WRITTEN PERMISSION.

| ACAD REFERENCE NO. |       | 346-ENG-MASTER |           |
|--------------------|-------|----------------|-----------|
| DRAWN:             | J.LEE | DATE: AF       | PR. 22/09 |
| CHECKED:           |       | DATE:          |           |
| SCALE:             | 1:1   | SHEET          | OF 2      |
| DRAWING NUMBER     |       |                | ISSUE     |
| 346-ENG-MASTER     |       |                | 1         |