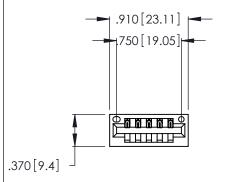

<u>Contact Dimensions:</u>
540-Wire Wrap .025 Sq. (0.64 Sq.) - Tail LG. =.560 (14.22)
.125 (3.18) Contact Spacing x .250 (6.35) Row Spacing

- INSULATOR MATERIAL: THERMOPLASTIC POLYESTER, UL 94V-0 CONTACT MATERIAL; COPPER, NICKEL, TIN ALLOY CA-725
- CONTACT PLATING: GOLD ON THE MATING AREA, TIN-LEAD ON THE CONTACT TAILS, NICKEL UNDERPLATE