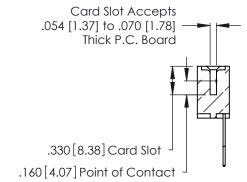

Contact Code 560

INSULATOR MATERIAL: THERMOPLASTIC POLYESTER, UL 94V-0 CONTACT MATERIAL; COPPER, NICKEL, TIN ALLOY CA-725 CONTACT PLATING: GOLD ON THE MATING AREA, TIN-LEAD ON THE CONTACT TAILS, NICKEL UNDERPLATE