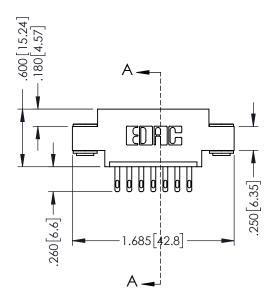

## 346/396 SERIES CARD EDGE CONNECTOR CONTACT CODE 555,556,558,559,560 DIMENSIONS

YOUR CONNECTION TO QUALITY & SERVICE

**EDAC INC** TORONTO, ONTARIO CANADA

THESE DRAWINGS AND SPECIFICATIONS ARE THE PROPERTY OF EDAC INC.,AND SHALL NOT BE REPRODUCED, OR COPIED OR USED AS THE BASIS FOR THE MANUFACTURE OR SALE OF APPARATUS WITHOUT WRITTEN PERMISSION.

|  | ACAD REFERENCE NO. | 346-ENG-MASTER   |  |
|--|--------------------|------------------|--|
|  | DRAWN: J.LEE       | DATE: APR. 22/09 |  |
|  | CHECKED:           | DATE:            |  |
|  | SCALE: 1:1         | SHEET 2 OF 2     |  |
|  | DRAWING NUMBER     | ISSUE            |  |
|  | 346-ENG-MASTER     | 1                |  |