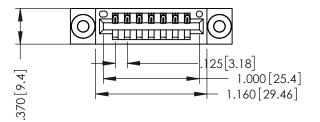

346/396 SERIES CARD EDGE CONNECTOR PART NUMBER: 346-007-500-603

YOUR CONNECTION TO QUALITY & SERVICE

**EDAC INC** TORONTO, ONTARIO CANADA

THESE DRAWINGS AND SPECIFICATIONS ARE THE PROPERTY OF EDAC INC.,AND SHALL NOT BE REPRODUCED,OR COPIED OR USED AS THE BASIS FOR THE MANUFACTURE OR SALE OF APPARATUS WITHOUT WRITTEN PERMISSION.

| ACAD REFERENCE NO. |      | 346-ENG-MASTER |           |
|--------------------|------|----------------|-----------|
| DRAWN: J.          | .LEE | DATE: AF       | PR. 22/09 |
| CHECKED:           |      | DATE:          |           |
| SCALE:             | 1:1  | SHEET 1        | OF 2      |
| DRAWING NUM        | MBER |                | ISSUE     |
| 0.47 ENIO 1446TED  |      |                |           |