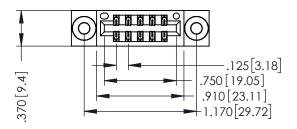

346/396 SERIES CARD EDGE CONNECTOR PART NUMBER: 346-010-520-203

YOUR CONNECTION TO QUALITY & SERVICE

**EDAC INC** TORONTO, ONTARIO CANADA

THESE DRAWINGS AND SPECIFICATIONS ARE THE PROPERTY OF EDAC INC.,AND SHALL NOT BE REPRODUCED, OR COPIED OR USED AS THE BASIS FOR THE MANUFACTURE OR SALE OF APPARATUS WITHOUT WRITTEN PERMISSION.

| ACAD REFERENCE NO. | 346-ENG-MASTER   |
|--------------------|------------------|
| DRAWN: J.LEE       | DATE: APR. 22/09 |
| CHECKED:           | DATE:            |
| SCALE: 1:1         | SHEET 1 OF 2     |
| DRAWING NUMBER     | ISSUE            |