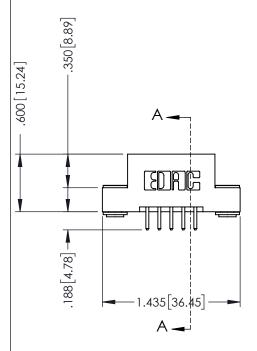

## **Contact Code 555**

## **Contact Code 556**

INSULATOR MATERIAL: THERMOPLASTIC POLYESTER, UL 94V-0 CONTACT MATERIAL; COPPER, NICKEL, TIN ALLOY CA-725 CONTACT PLATING: GOLD ON THE MATING AREA, TIN-LEAD

ON THE CONTACT TAILS, NICKEL UNDERPLATE

## 346/396 SERIES CARD EDGE CONNECTOR CONTACT CODE 555,556,558,559,560 DIMENSIONS

YOUR CONNECTION TO QUALITY & SERVICE

**EDAC INC** TORONTO, ONTARIO CANADA

THESE DRAWINGS AND SPECIFICATIONS ARE THE PROPERTY OF EDAC INC.,AND SHALL NOT BE REPRODUCED, OR COPIED OR USED AS THE BASIS FOR THE MANUFACTURE OR SALE OF APPARATUS WITHOUT WRITTEN PERMISSION.

|   | ACAD REFERENCE NO. | 346-ENG-MASTER   |
|---|--------------------|------------------|
|   | DRAWN: J.LEE       | DATE: APR. 22/09 |
| ) | CHECKED:           | DATE:            |
|   | SCALE: 1:1         | SHEET 2 OF 2     |
|   | DRAWING NUMBER     | ISSUE            |
|   | 346-ENG-MASTER     | 1                |