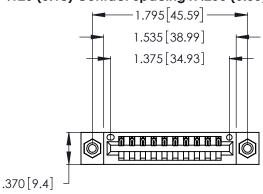

<u>Contact Dimensions:</u>
526-P.C. Tail .018 Sq. (0.46 Sq.) - Tail LG. =.350 (8.89)
.125 (3.18) Contact Spacing x .250 (6.35) Row Spacing

- INSULATOR MATERIAL: THERMOPLASTIC POLYESTER, UL 94V-0 CONTACT MATERIAL; COPPER, NICKEL, TIN\_ALLOY CA-725
- CONTACT PLATING: GOLD ON THE MATING AREA, TIN-LEAD ON THE CONTACT TAILS, NICKEL UNDERPLATE

THIS IS A C.A.D. GENERATED DRAWING DO NOT MAKE MANUAL REVISIONS TO MASTER.

ISSUE NUMBER ORIGINAL 1

346/396 SERIES CARD EDGE CONNECTOR PART NUMBER: 346-010-526-108

**EDAC INC** TORONTO, ONTARIO CANADA

THESE DRAWINGS AND SPECIFICATIONS ARE THE PROPERTY OF EDAC INC.,AND SHALL NOT BE REPRODUCED, OR COPIED OR USED AS THE BASIS FOR THE MANUFACTURE OR SALE OF APPARATUS WITHOUT WRITTEN PERMISSION.