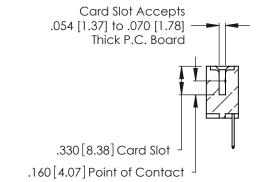

<u>Contact Dimensions:</u>
526-P.C. Tail .018 Sq. (0.46 Sq.) - Tail LG. =.350 (8.89)
.125 (3.18) Contact Spacing x .250 (6.35) Row Spacing

- INSULATOR MATERIAL: THERMOPLASTIC POLYESTER, UL 94V-0 CONTACT MATERIAL; COPPER, NICKEL, TIN\_ALLOY CA-725
- CONTACT PLATING: GOLD ON THE MATING AREA, TIN-LEAD ON THE CONTACT TAILS, NICKEL UNDERPLATE