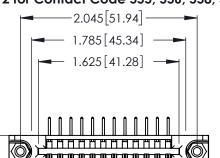

1

**Contact Code 555** 

Contact Code 556

**Contact Code 558** 

**Contact Code 559** 

**Contact Code 560** 

INSULATOR MATERIAL: THERMOPLASTIC POLYESTER, UL 94V-0 CONTACT MATERIAL; COPPER, NICKEL, TIN ALLOY CA-725 CONTACT PLATING: GOLD ON THE MATING AREA, TIN-LEAD

ON THE CONTACT TAILS, NICKEL UNDERPLATE

346/396 SERIES CARD EDGE CONNECTOR CONTACT CODE 555,556,558,559,560 DIMENSIONS

YOUR CONNECTION TO QUALITY & SERVICE

**EDAC INC** TORONTO, ONTARIO CANADA

THESE DRAWINGS AND SPECIFICATIONS ARE THE PROPERTY OF EDAC INC.,AND SHALL NOT BE REPRODUCED, OR COPIED OR USED AS THE BASIS FOR THE MANUFACTURE OR SALE OF APPARATUS WITHOUT WRITTEN PERMISSION.