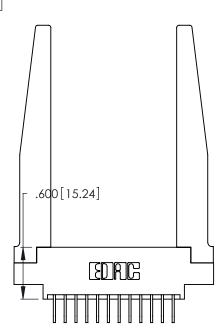

Contact Dimensions:
558-90 Degree Bend (Code 541 Contacts)
See Sheet 2 for Contact Code 555, 556, 558, 559, 560 Dimensions

.370 [9.4]

346/396 SERIES CARD EDGE CONNECTOR PART NUMBER: 346-012-558-678

YOUR CONNECTION TO QUALITY & SERVICE

Card Slot Accepts .054 [1.37] to .070 [1.78] Thick P.C. Board .330 [8.38] Card Slot

.160 [4.07] Point of Contact

THIS IS A C.A.D. GENERATED DRAWING DO NOT MAKE MANUAL REVISIONS TO MASTER.

ISSUE NUMBER

ORIGINAL