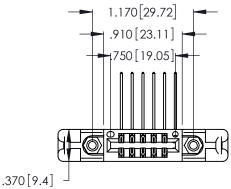

Contact Dimensions:
558-90 Degree Bend (Code 541 Contacts)
See Sheet 2 for Contact Code 555, 556, 558, 559, 560 Dimensions

- INSULATOR MATERIAL: THERMOPLASTIC POLYESTER, UL 94V-0 CONTACT MATERIAL; COPPER, NICKEL, TIN ALLOY CA-725
- CONTACT PLATING: GOLD ON THE MATING AREA, TIN-LEAD ON THE CONTACT TAILS, NICKEL UNDERPLATE

THIS IS A C.A.D. GENERATED DRAWING DO NOT MAKE MANUAL REVISIONS TO MASTER.

ISSUE NUMBER ORIGINAL 1

| 346/396 SERIES CARD EDGE CONNECTOR |
|------------------------------------|
| PART NUMBER: 346-012-558-858       |

| ACAD REFERENCE NO. | 346-ENG-MASTER   |
|--------------------|------------------|
| DRAWN: J.LEE       | DATE: APR. 22/09 |
| CHECKED:           | DATE:            |
| SCALE: N.T.S       | SHEET 1 OF 2     |
| DRAWING NUMBER     | ISSUE            |
| 346-ENG-MASTER     | 1                |
|                    |                  |