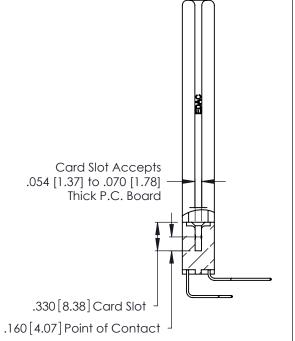

THIS IS A C.A.D. GENERATED DRAWING DO NOT MAKE MANUAL REVISIONS TO MASTER.

Contact Code 556

ISSUE NUMBER

ORIGINAL

1

**Contact Code 555** 

INSULATOR MATERIAL: THERMOPLASTIC POLYESTER, UL 94V-0 CONTACT MATERIAL; COPPER, NICKEL, TIN ALLOY CA-725 CONTACT PLATING: GOLD ON THE MATING AREA, TIN-LEAD ON THE CONTACT TAILS, NICKEL UNDERPLATE

## 346/396 SERIES CARD EDGE CONNECTOR CONTACT CODE 555,556,558,559,560 DIMENSIONS

YOUR CONNECTION TO QUALITY & SERVICE

**EDAC INC** TORONTO, ONTARIO CANADA

THESE DRAWINGS AND SPECIFICATIONS ARE THE PROPERTY OF EDAC INC.,AND SHALL NOT BE REPRODUCED, OR COPIED OR USED AS THE BASIS FOR THE MANUFACTURE OR SALE OF APPARATUS WITHOUT WRITTEN PERMISSION.

|  | ACAD REFERENCE NO. | 346-ENG-MASTER   |
|--|--------------------|------------------|
|  | DRAWN: J.LEE       | DATE: APR. 22/09 |
|  | CHECKED:           | DATE:            |
|  | SCALE: 1:1         | SHEET 2 OF 2     |
|  | DRAWING NUMBER     | ISSUE            |
|  | 346-ENG-MASTER     | 1                |