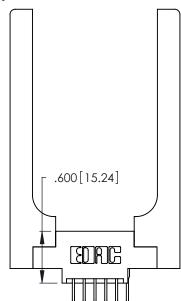

THIS IS A C.A.D. GENERATED DRAWING DO NOT MAKE MANUAL REVISIONS TO MASTER.

ISSUE NUMBER ORIGINAL 1

| 346/396 SERIES CARD EDGE CONNECTOR |
|------------------------------------|
| PART NUMBER: 346-012-558-858       |

| ACAD REFERENCE NO. | 346-ENG-MASTER   |
|--------------------|------------------|
| DRAWN: J.LEE       | DATE: APR. 22/09 |
| CHECKED:           | DATE:            |
| SCALE: N.T.S       | SHEET 1 OF 2     |
| DRAWING NUMBER     | ISSUE            |
| 346-ENG-MASTER     | 1                |
|                    |                  |