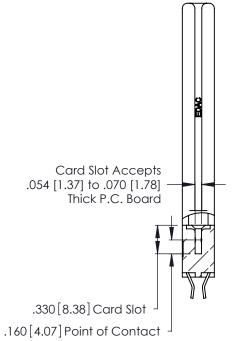

THIS IS A C.A.D. GENERATED DRAWING DO NOT MAKE MANUAL REVISIONS TO MASTER.

ISSUE NUMBER

ORIGINAL

1

**Contact Code 555** 

Contact Code 556

**Contact Code 558** 

**Contact Code 559** 

Contact Code 560

INSULATOR MATERIAL: THERMOPLASTIC POLYESTER, UL 94V-0 CONTACT MATERIAL; COPPER, NICKEL, TIN ALLOY CA-725 CONTACT PLATING: GOLD ON THE MATING AREA, TIN-LEAD

ON THE CONTACT TAILS, NICKEL UNDERPLATE

346/396 SERIES CARD EDGE CONNECTOR CONTACT CODE 555,556,558,559,560 DIMENSIONS

YOUR CONNECTION TO QUALITY & SERVICE

**EDAC INC** TORONTO, ONTARIO CANADA

THESE DRAWINGS AND SPECIFICATIONS ARE THE PROPERTY OF EDAC INC.,AND SHALL NOT BE REPRODUCED, OR COPIED OR USED AS THE BASIS FOR THE MANUFACTURE OR SALE OF APPARATUS WITHOUT WRITTEN PERMISSION.