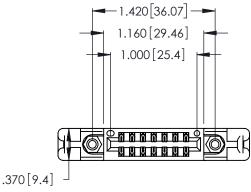

<u>Contact Dimensions:</u>
555-Extender Board Bend (Code 500 Contacts)
See Sheet 2 for Contact Code 555, 556, 558, 559, 560 Dimensions

INSULATOR MATERIAL: THERMOPLASTIC POLYESTER, UL 94V-0 CONTACT MATERIAL; COPPER, NICKEL, TIN\_ALLOY CA-725

CONTACT PLATING: GOLD ON THE MATING AREA, TIN-LEAD ON THE CONTACT TAILS, NICKEL UNDERPLATE

THIS IS A C.A.D. GENERATED DRAWING DO NOT MAKE MANUAL REVISIONS TO MASTER.

ISSUE NUMBER ORIGINAL 1

346/396 SERIES CARD EDGE CONNECTOR PART NUMBER: 346-014-555-858