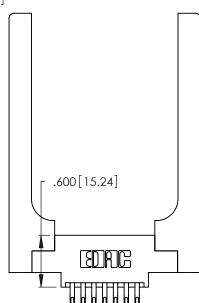

<u>Contact Dimensions:</u>
555-Extender Board Bend (Code 500 Contacts)
See Sheet 2 for Contact Code 555, 556, 558, 559, 560 Dimensions

INSULATOR MATERIAL: THERMOPLASTIC POLYESTER, UL 94V-0 CONTACT MATERIAL; COPPER, NICKEL, TIN\_ALLOY CA-725

CONTACT PLATING: GOLD ON THE MATING AREA, TIN-LEAD ON THE CONTACT TAILS, NICKEL UNDERPLATE

THIS IS A C.A.D. GENERATED DRAWING DO NOT MAKE MANUAL REVISIONS TO MASTER.

ISSUE NUMBER ORIGINAL 1

346/396 SERIES CARD EDGE CONNECTOR PART NUMBER: 346-014-555-858