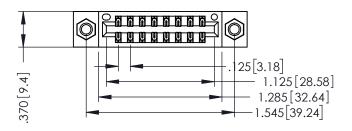

346/396 SERIES CARD EDGE CONNECTOR PART NUMBER: 346-016-521-207

**EDAC INC** TORONTO, ONTARIO CANADA

THESE DRAWINGS AND SPECIFICATIONS ARE THE PROPERTY OF EDAC INC., AND SHALL NOT BE REPRODUCED,OR COPIED OR USED AS THE BASIS FOR THE MANUFACTURE OR SALE OF APPARATUS WITHOUT WRITTEN PERMISSION.

| ACAD REFERENCE NO. | 346-ENG-MASTER   |
|--------------------|------------------|
| DRAWN: J.LEE       | DATE: APR. 22/09 |
| CHECKED:           | DATE:            |
| SCALE: 1:1         | SHEET 1 OF 2     |
| DRAWING NUMBER     | ISSUE            |
| 346-ENG-MASTER     | 1                |