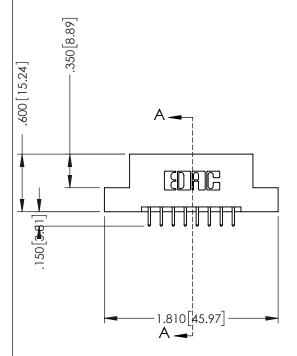

.330 [8.38] Slot Depth .160 [4.06] Point of Contact

SECTION A-A

ISSUE NUMBER ORIGINAL 1

## 346/396 SERIES CARD EDGE CONNECTOR CONTACT CODE 555,556,558,559,560 DIMENSIONS

YOUR CONNECTION TO QUALITY & SERVICE

**EDAC INC** TORONTO, ONTARIO CANADA

THESE DRAWINGS AND SPECIFICATIONS ARE THE PROPERTY OF EDAC INC.,AND SHALL NOT BE REPRODUCED, OR COPIED OR USED AS THE BASIS FOR THE MANUFACTURE OR SALE OF APPARATUS WITHOUT WRITTEN PERMISSION.

|   | ACAD REFERENCE NO. | 346-ENG-MASTER   |
|---|--------------------|------------------|
|   | DRAWN: J.LEE       | DATE: APR. 22/09 |
| • | CHECKED:           | DATE:            |
|   | SCALE: 1:1         | SHEET 2 OF 2     |
|   | DRAWING NUMBER     | ISSUE            |
|   | 346-ENG-MASTER     | 1                |