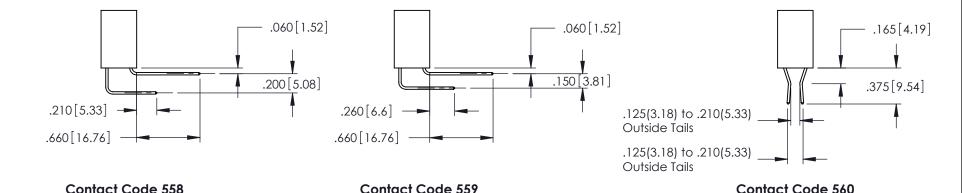

**Contact Code 555** 

**Contact Code 556** 



INSULATOR MATERIAL: THERMOPLASTIC POLYESTER, UL 94V-0 CONTACT MATERIAL; COPPER, NICKEL, TIN ALLOY CA-725

CONTACT PLATING: GOLD ON THE MATING AREA, TIN-LEAD ON THE CONTACT TAILS, NICKEL UNDERPLATE

## 346/396 SERIES CARD EDGE CONNECTOR CONTACT CODE 555,556,558,559,560 DIMENSIONS

YOUR CONNECTION TO QUALITY & SERVICE

|   | ACAD REFERENCE NO. 346-ENG-MASTER |                         |
|---|-----------------------------------|-------------------------|
|   | DRAWN: J.LEE                      | DATE: <b>APR. 22/09</b> |
|   | CHECKED:                          | DATE:                   |
|   | SCALE: 1:1                        | SHEET 2 OF 2            |
| D | DRAWING NUMBER                    | ISSUE                   |

346-ENG-MASTER