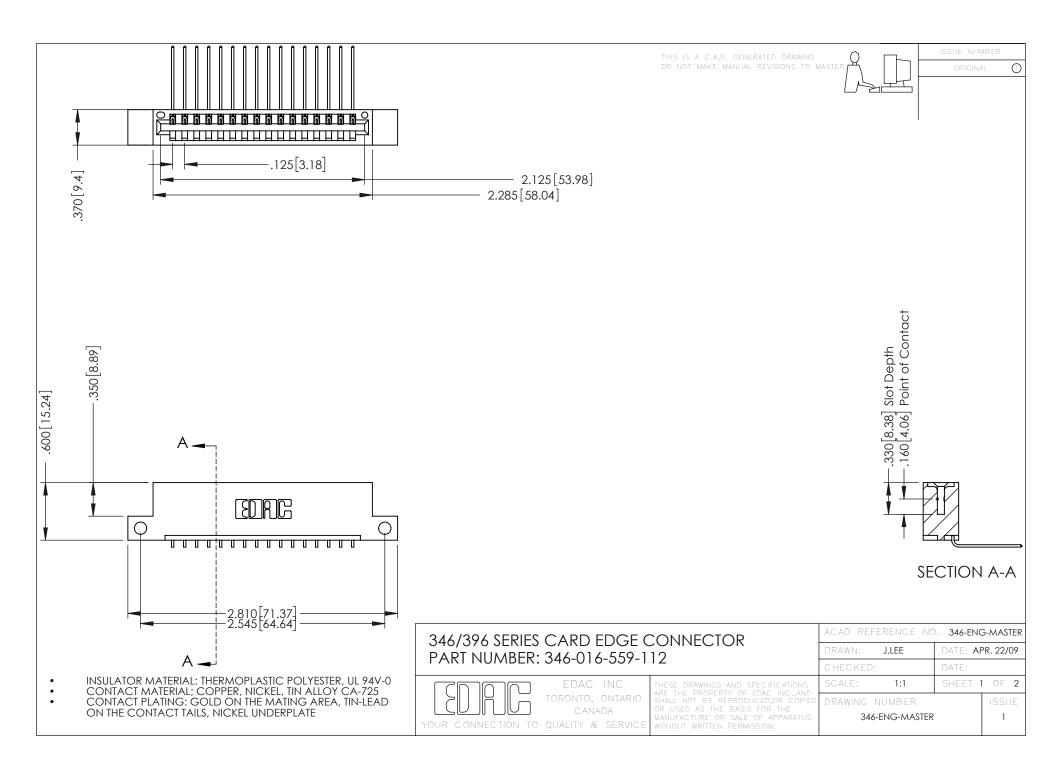

**Contact Code 555** 

**Contact Code 556** 



INSULATOR MATERIAL: THERMOPLASTIC POLYESTER, UL 94V-0 CONTACT MATERIAL; COPPER, NICKEL, TIN ALLOY CA-725

CONTACT PLATING: GOLD ON THE MATING AREA, TIN-LEAD ON THE CONTACT TAILS, NICKEL UNDERPLATE

## 346/396 SERIES CARD EDGE CONNECTOR CONTACT CODE 555,556,558,559,560 DIMENSIONS

YOUR CONNECTION TO QUALITY & SERVICE

|   | ACAD REFERENCE NO. 346-ENG-MASTER |                         |
|---|-----------------------------------|-------------------------|
|   | DRAWN: J.LEE                      | DATE: <b>APR. 22/09</b> |
|   | CHECKED:                          | DATE:                   |
|   | SCALE: 1:1                        | SHEET 2 OF 2            |
| D | DRAWING NUMBER                    | ISSUE                   |

346-ENG-MASTER