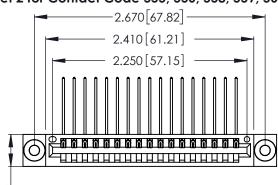

THIS IS A C.A.D. GENERATED DRAWING DO NOT MAKE MANUAL REVISIONS TO MASTER.

ISSUE NUMBER

ORIGINAL

1

**Contact Code 555** 

Contact Code 556

**Contact Code 558** 

**Contact Code 559** 

Contact Code 560

INSULATOR MATERIAL: THERMOPLASTIC POLYESTER, UL 94V-0 CONTACT MATERIAL; COPPER, NICKEL, TIN ALLOY CA-725 CONTACT PLATING: GOLD ON THE MATING AREA, TIN-LEAD

ON THE CONTACT TAILS, NICKEL UNDERPLATE

346/396 SERIES CARD EDGE CONNECTOR CONTACT CODE 555,556,558,559,560 DIMENSIONS

YOUR CONNECTION TO QUALITY & SERVICE

**EDAC INC** TORONTO, ONTARIO CANADA

THESE DRAWINGS AND SPECIFICATIONS ARE THE PROPERTY OF EDAC INC.,AND SHALL NOT BE REPRODUCED, OR COPIED OR USED AS THE BASIS FOR THE MANUFACTURE OR SALE OF APPARATUS WITHOUT WRITTEN PERMISSION.