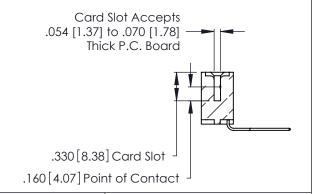

Contact Dimensions:
559-90 Degree Bend (Code 541 Contacts)
See Sheet 2 for Contact Code 555, 556, 558, 559, 560 Dimensions

.370 [9.4]

- INSULATOR MATERIAL: THERMOPLASTIC POLYESTER, UL 94V-0 CONTACT MATERIAL; COPPER, NICKEL, TIN ALLOY CA-725
- CONTACT PLATING: GOLD ON THE MATING AREA, TIN-LEAD ON THE CONTACT TAILS, NICKEL UNDERPLATE

Contact Code 560

INSULATOR MATERIAL: THERMOPLASTIC POLYESTER, UL 94V-0 CONTACT MATERIAL; COPPER, NICKEL, TIN ALLOY CA-725 CONTACT PLATING: GOLD ON THE MATING AREA, TIN-LEAD

ON THE CONTACT TAILS, NICKEL UNDERPLATE