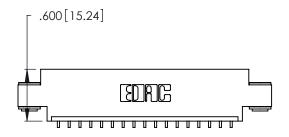

THIS IS A C.A.D. GENERATED DRAWING DO NOT MAKE MANUAL REVISIONS TO MASTER.

346/396 SERIES CARD EDGE CONNECTOR PART NUMBER: 346-017-559-603

**EDAC INC** TORONTO, ONTARIO CANADA

THESE DRAWINGS AND SPECIFICATIONS ARE THE PROPERTY OF EDAC INC.,AND SHALL NOT BE REPRODUCED, OR COPIED OR USED AS THE BASIS FOR THE MANUFACTURE OR SALE OF APPARATUS WITHOUT WRITTEN PERMISSION.

Contact Dimensions:
559-90 Degree Bend (Code 541 Contacts)
See Sheet 2 for Contact Code 555, 556, 558, 559, 560 Dimensions

.370 [9.4]

- INSULATOR MATERIAL: THERMOPLASTIC POLYESTER, UL 94V-0 CONTACT MATERIAL; COPPER, NICKEL, TIN ALLOY CA-725
- CONTACT PLATING: GOLD ON THE MATING AREA, TIN-LEAD ON THE CONTACT TAILS, NICKEL UNDERPLATE