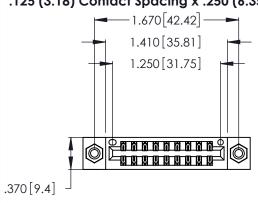

Contact Dimensions: 520-P.C. Tail .030x.018 (0.76x0.46) - Tail LG. = .175 (4.45) .125 (3.18) Contact Spacing x .250 (6.35) Row Spacing

- INSULATOR MATERIAL: THERMOPLASTIC POLYESTER, UL 94V-0 CONTACT MATERIAL; COPPER, NICKEL, TIN ALLOY CA-725
- CONTACT PLATING: GOLD ON THE MATING AREA, TIN-LEAD ON THE CONTACT TAILS, NICKEL UNDERPLATE