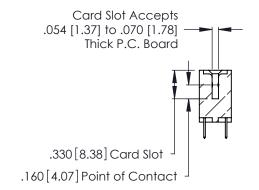

**Contact Code 560** 

INSULATOR MATERIAL: THERMOPLASTIC POLYESTER, UL 94V-0 CONTACT MATERIAL; COPPER, NICKEL, TIN ALLOY CA-725 CONTACT PLATING: GOLD ON THE MATING AREA, TIN-LEAD

ON THE CONTACT TAILS, NICKEL UNDERPLATE

346/396 SERIES CARD EDGE CONNECTOR CONTACT CODE 555,556,558,559,560 DIMENSIONS

YOUR CONNECTION TO QUALITY & SERVICE

**EDAC INC** TORONTO, ONTARIO CANADA

THESE DRAWINGS AND SPECIFICATIONS ARE THE PROPERTY OF EDAC INC.,AND SHALL NOT BE REPRODUCED, OR COPIED OR USED AS THE BASIS FOR THE MANUFACTURE OR SALE OF APPARATUS WITHOUT WRITTEN PERMISSION.