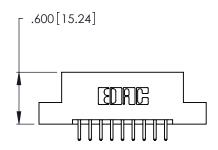

THIS IS A C.A.D. GENERATED DRAWING DO NOT MAKE MANUAL REVISIONS TO MASTER.

1

| 346/396 SERIES CARD EDGE CONNECTOR |
|------------------------------------|
| PART NUMBER: 346-018-520-208       |

**EDAC INC** TORONTO, ONTARIO CANADA