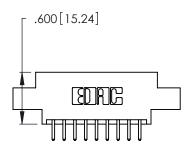

THIS IS A C.A.D. GENERATED DRAWING DO NOT MAKE MANUAL REVISIONS TO MASTER.

1

| 346/396 SERIES CARD EDGE CONNECTO | R |
|-----------------------------------|---|
| PART NUMBER: 346-018-520-804      |   |

346/396 SERIES CARD EDGE CONNECTOR CONTACT CODE 555,556,558,559,560 DIMENSIONS

YOUR CONNECTION TO QUALITY & SERVICE

**EDAC INC** TORONTO, ONTARIO CANADA

THESE DRAWINGS AND SPECIFICATIONS ARE THE PROPERTY OF EDAC INC.,AND SHALL NOT BE REPRODUCED, OR COPIED OR USED AS THE BASIS FOR THE MANUFACTURE OR SALE OF APPARATUS WITHOUT WRITTEN PERMISSION.