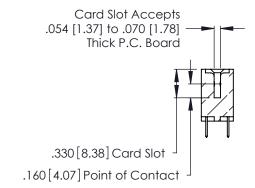

THIS IS A C.A.D. GENERATED DRAWING DO NOT MAKE MANUAL REVISIONS TO MASTER.

ISSUE NUMBER

ORIGINAL

1

**Contact Code 555** 

Contact Code 556

**Contact Code 558** 

**Contact Code 559** 

Contact Code 560

INSULATOR MATERIAL: THERMOPLASTIC POLYESTER, UL 94V-0 CONTACT MATERIAL; COPPER, NICKEL, TIN ALLOY CA-725 CONTACT PLATING: GOLD ON THE MATING AREA, TIN-LEAD

ON THE CONTACT TAILS, NICKEL UNDERPLATE

346/396 SERIES CARD EDGE CONNECTOR CONTACT CODE 555,556,558,559,560 DIMENSIONS

YOUR CONNECTION TO QUALITY & SERVICE

**EDAC INC** TORONTO, ONTARIO CANADA

THESE DRAWINGS AND SPECIFICATIONS ARE THE PROPERTY OF EDAC INC.,AND SHALL NOT BE REPRODUCED, OR COPIED OR USED AS THE BASIS FOR THE MANUFACTURE OR SALE OF APPARATUS WITHOUT WRITTEN PERMISSION.