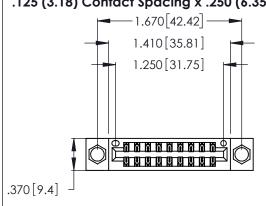

<u>Contact Dimensions:</u>
520-P.C. Tail .030x.018 (0.76x0.46) - Tail LG. = .175 (4.45)
.125 (3.18) Contact Spacing x .250 (6.35) Row Spacing

- INSULATOR MATERIAL: THERMOPLASTIC POLYESTER, UL 94V-0 CONTACT MATERIAL; COPPER, NICKEL, TIN ALLOY CA-725
- CONTACT PLATING: GOLD ON THE MATING AREA, TIN-LEAD ON THE CONTACT TAILS, NICKEL UNDERPLATE

THIS IS A C.A.D. GENERATED DRAWING DO NOT MAKE MANUAL REVISIONS TO MASTER.

1

| 346/396 SERIES CARD EDGE CONNECTO | R |
|-----------------------------------|---|
| PART NUMBER: 346-018-520-804      |   |