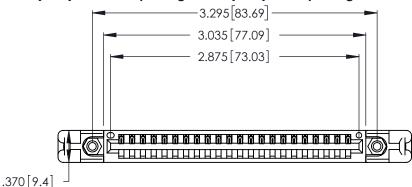

ISSUE NUMBER

ORIGINAL

1

Card Slot Accepts .054 [1.37] to .070 [1.78] Thick P.C. Board .330 [8.38] Card Slot .160 [4.07] Point of Contact

346/396 SERIES CARD EDGE CONNECTOR PART NUMBER: 346-022-520-158

YOUR CONNECTION TO QUALITY & SERVICE