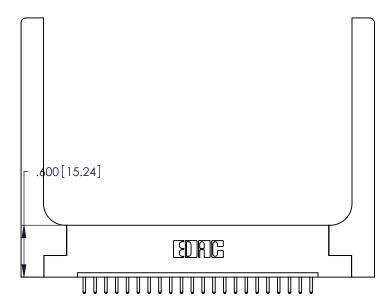

ISSUE NUMBER

ORIGINAL

1

Card Slot Accepts .054 [1.37] to .070 [1.78] Thick P.C. Board .330 [8.38] Card Slot .160 [4.07] Point of Contact

346/396 SERIES CARD EDGE CONNECTOR PART NUMBER: 346-022-520-158

YOUR CONNECTION TO QUALITY & SERVICE