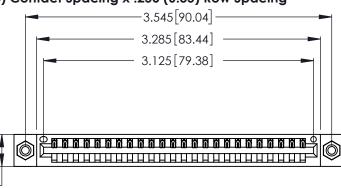

Contact Dimensions: 526-P.C. Tail .018 Sq. (0.46 Sq.) - Tail LG. =.350 (8.89) .125 (3.18) Contact Spacing x .250 (6.35) Row Spacing

.370 [9.4]

DO NOT MAKE MANUAL REVISIONS TO MASTER.

THIS IS A C.A.D. GENERATED DRAWING