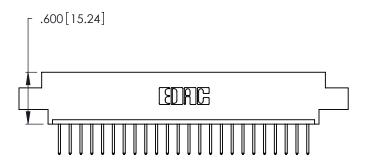

Card Slot Accepts .054 [1.37] to .070 [1.78] Thick P.C. Board .330 [8.38] Card Slot .160 [4.07] Point of Contact

INSULATOR MATERIAL: THERMOPLASTIC POLYESTER, UL 94V-0 CONTACT MATERIAL; COPPER, NICKEL, TIN ALLOY CA-725