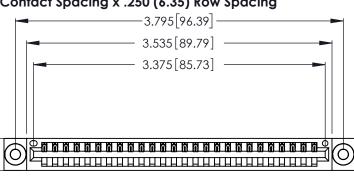

<u>Contact Dimensions:</u>
520-P.C. Tail .030x.018 (0.76x0.46) - Tail LG. = .175 (4.45) .125 (3.18) Contact Spacing x .250 (6.35) Row Spacing

.370 [9.4]

.600 [15.24] RICE

THIS IS A C.A.D. GENERATED DRAWING DO NOT MAKE MANUAL REVISIONS TO MASTER.