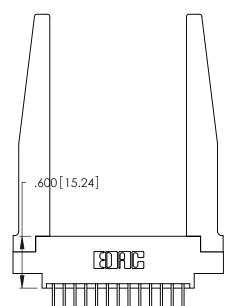

<u>Contact Dimensions:</u>
526-P.C. Tail .018 Sq. (0.46 Sq.) - Tail LG. =.350 (8.89)
.125 (3.18) Contact Spacing x .250 (6.35) Row Spacing

.370 [9.4]

INSULATOR MATERIAL: THERMOPLASTIC POLYESTER, UL 94V-0 CONTACT MATERIAL; COPPER, NICKEL, TIN\_ALLOY CA-725

CONTACT PLATING: GOLD ON THE MATING AREA, TIN-LEAD ON THE CONTACT TAILS, NICKEL UNDERPLATE

THIS IS A C.A.D. GENERATED DRAWING DO NOT MAKE MANUAL REVISIONS TO MASTER.

ISSUE NUMBER ORIGINAL 1

346/396 SERIES CARD EDGE CONNECTOR PART NUMBER: 346-026-526-878

**EDAC INC** TORONTO, ONTARIO CANADA

THESE DRAWINGS AND SPECIFICATIONS ARE THE PROPERTY OF EDAC INC.,AND SHALL NOT BE REPRODUCED, OR COPIED OR USED AS THE BASIS FOR THE MANUFACTURE OR SALE OF APPARATUS WITHOUT WRITTEN PERMISSION.

| ACAD REFERENCE NO. | 346-ENG-MASTER   |
|--------------------|------------------|
| DRAWN: J.LEE       | DATE: APR. 22/09 |
| CHECKED:           | DATE:            |
| SCALE: N.T.S       | SHEET 1 OF 2     |
| DRAWING NUMBER     | ISSUE            |
| 346-ENG-MASTER     | R 1              |
| l .                |                  |