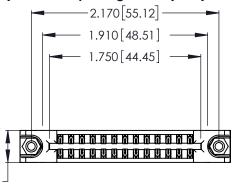

<u>Contact Dimensions:</u>
526-P.C. Tail .018 Sq. (0.46 Sq.) - Tail LG. =.350 (8.89)
.125 (3.18) Contact Spacing x .250 (6.35) Row Spacing

.370 [9.4]

INSULATOR MATERIAL: THERMOPLASTIC POLYESTER, UL 94V-0 CONTACT MATERIAL; COPPER, NICKEL, TIN\_ALLOY CA-725

CONTACT PLATING: GOLD ON THE MATING AREA, TIN-LEAD ON THE CONTACT TAILS, NICKEL UNDERPLATE

THIS IS A C.A.D. GENERATED DRAWING DO NOT MAKE MANUAL REVISIONS TO MASTER.

ISSUE NUMBER ORIGINAL 1

346/396 SERIES CARD EDGE CONNECTOR PART NUMBER: 346-026-526-878

**EDAC INC** TORONTO, ONTARIO CANADA

THESE DRAWINGS AND SPECIFICATIONS ARE THE PROPERTY OF EDAC INC.,AND SHALL NOT BE REPRODUCED, OR COPIED OR USED AS THE BASIS FOR THE MANUFACTURE OR SALE OF APPARATUS WITHOUT WRITTEN PERMISSION.

| ACAD REFERENCE NO. | 346-ENG-MASTER   |
|--------------------|------------------|
| DRAWN: J.LEE       | DATE: APR. 22/09 |
| CHECKED:           | DATE:            |
| SCALE: N.T.S       | SHEET 1 OF 2     |
| DRAWING NUMBER     | ISSUE            |
| 346-ENG-MASTER     | R 1              |
| l .                |                  |