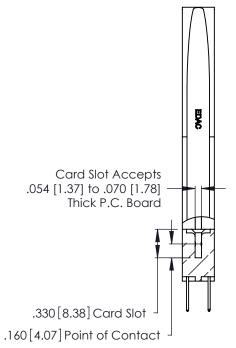

THIS IS A C.A.D. GENERATED DRAWING DO NOT MAKE MANUAL REVISIONS TO MASTER.

ISSUE NUMBER

ORIGINAL

1

**Contact Code 555** 

Contact Code 556

**Contact Code 558** 

**Contact Code 559** 

Contact Code 560

INSULATOR MATERIAL: THERMOPLASTIC POLYESTER, UL 94V-0 CONTACT MATERIAL; COPPER, NICKEL, TIN ALLOY CA-725 CONTACT PLATING: GOLD ON THE MATING AREA, TIN-LEAD

ON THE CONTACT TAILS, NICKEL UNDERPLATE

346/396 SERIES CARD EDGE CONNECTOR CONTACT CODE 555,556,558,559,560 DIMENSIONS

YOUR CONNECTION TO QUALITY & SERVICE

**EDAC INC** TORONTO, ONTARIO CANADA

THESE DRAWINGS AND SPECIFICATIONS ARE THE PROPERTY OF EDAC INC.,AND SHALL NOT BE REPRODUCED, OR COPIED OR USED AS THE BASIS FOR THE MANUFACTURE OR SALE OF APPARATUS WITHOUT WRITTEN PERMISSION.

|   | ACAD REFERENCE NO. | 346-ENG-MASTER   |
|---|--------------------|------------------|
| ) | DRAWN: J.LEE       | DATE: APR. 22/09 |
|   | CHECKED:           | DATE:            |
|   | SCALE: 1:1         | SHEET 2 OF 2     |
|   | DRAWING NUMBER     | ISSUE            |
|   | 346-ENG-MASTER     | 1                |