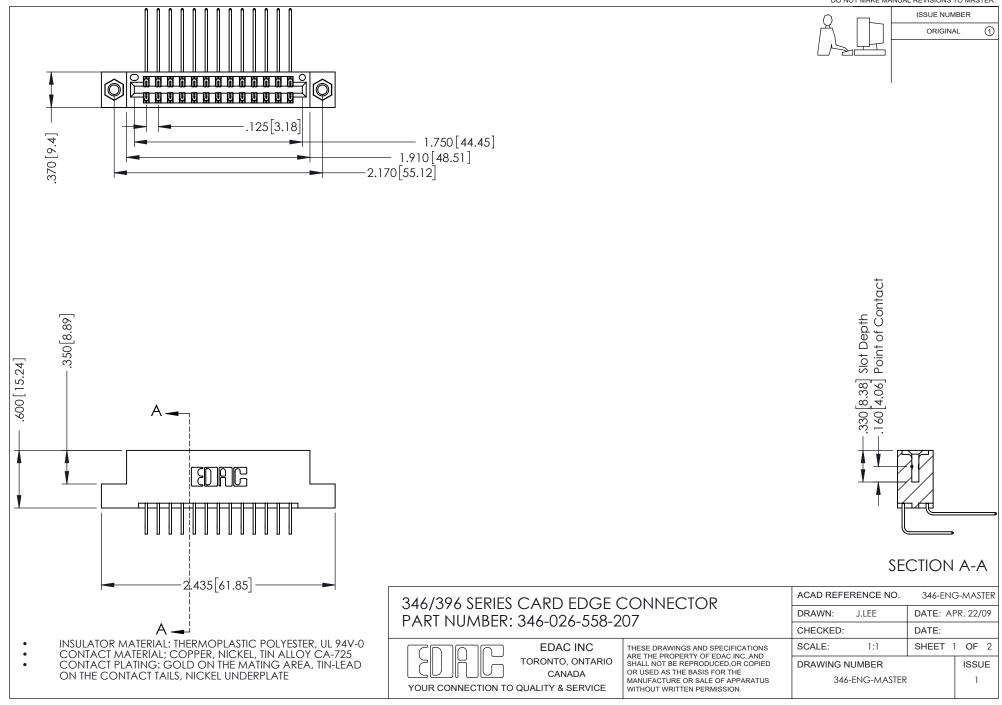

## **Contact Code 556**

INSULATOR MATERIAL: THERMOPLASTIC POLYESTER, UL 94V-0 CONTACT MATERIAL; COPPER, NICKEL, TIN ALLOY CA-725 CONTACT PLATING: GOLD ON THE MATING AREA, TIN-LEAD

ON THE CONTACT TAILS, NICKEL UNDERPLATE

## 346/396 SERIES CARD EDGE CONNECTOR CONTACT CODE 555,556,558,559,560 DIMENSIONS

YOUR CONNECTION TO QUALITY & SERVICE

**EDAC INC** TORONTO, ONTARIO CANADA

THESE DRAWINGS AND SPECIFICATIONS ARE THE PROPERTY OF EDAC INC.,AND SHALL NOT BE REPRODUCED, OR COPIED OR USED AS THE BASIS FOR THE MANUFACTURE OR SALE OF APPARATUS WITHOUT WRITTEN PERMISSION.