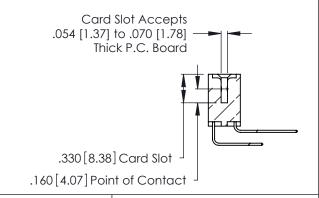

Contact Code 560

INSULATOR MATERIAL: THERMOPLASTIC POLYESTER, UL 94V-0 CONTACT MATERIAL; COPPER, NICKEL, TIN ALLOY CA-725 CONTACT PLATING: GOLD ON THE MATING AREA, TIN-LEAD

ON THE CONTACT TAILS, NICKEL UNDERPLATE

346/396 SERIES CARD EDGE CONNECTOR CONTACT CODE 555,556,558,559,560 DIMENSIONS

YOUR CONNECTION TO QUALITY & SERVICE

**EDAC INC** TORONTO, ONTARIO CANADA

THESE DRAWINGS AND SPECIFICATIONS ARE THE PROPERTY OF EDAC INC.,AND SHALL NOT BE REPRODUCED, OR COPIED OR USED AS THE BASIS FOR THE MANUFACTURE OR SALE OF APPARATUS WITHOUT WRITTEN PERMISSION.