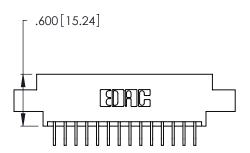

.370 [9.4]

Contact Dimensions:
559-90 Degree Bend (Code 541 Contacts)
See Sheet 2 for Contact Code 555, 556, 558, 559, 560 Dimensions

2.035[51.69] -1.875[47.63] -

- INSULATOR MATERIAL: THERMOPLASTIC POLYESTER, UL 94V-0 CONTACT MATERIAL; COPPER, NICKEL, TIN ALLOY CA-725
- CONTACT PLATING: GOLD ON THE MATING AREA, TIN-LEAD ON THE CONTACT TAILS, NICKEL UNDERPLATE

THIS IS A C.A.D. GENERATED DRAWING DO NOT MAKE MANUAL REVISIONS TO MASTER.

| 346/396 SERIES CARD EDGE CONNECTOR |
|------------------------------------|
| PART NUMBER: 346-028-559-802       |

**EDAC INC** TORONTO, ONTARIO CANADA