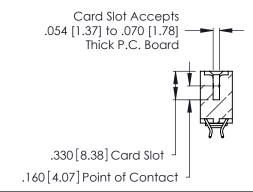

THIS IS A C.A.D. GENERATED DRAWING DO NOT MAKE MANUAL REVISIONS TO MASTER.

ISSUE NUMBER

ORIGINAL

1

**Contact Code 555** 

Contact Code 556

**Contact Code 558** 

**Contact Code 559** 

**Contact Code 560** 

INSULATOR MATERIAL: THERMOPLASTIC POLYESTER, UL 94V-0 CONTACT MATERIAL; COPPER, NICKEL, TIN ALLOY CA-725 CONTACT PLATING: GOLD ON THE MATING AREA, TIN-LEAD

ON THE CONTACT TAILS, NICKEL UNDERPLATE

346/396 SERIES CARD EDGE CONNECTOR CONTACT CODE 555,556,558,559,560 DIMENSIONS

YOUR CONNECTION TO QUALITY & SERVICE

**EDAC INC** TORONTO, ONTARIO CANADA

THESE DRAWINGS AND SPECIFICATIONS ARE THE PROPERTY OF EDAC INC.,AND SHALL NOT BE REPRODUCED, OR COPIED OR USED AS THE BASIS FOR THE MANUFACTURE OR SALE OF APPARATUS WITHOUT WRITTEN PERMISSION.