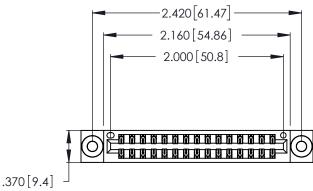

Contact Dimensions:
556-Extender Board Bend (Code 520 Contacts)
See Sheet 2 for Contact Code 555, 556, 558, 559, 560 Dimensions

- INSULATOR MATERIAL: THERMOPLASTIC POLYESTER, UL 94V-0 CONTACT MATERIAL; COPPER, NICKEL, TIN ALLOY CA-725
- CONTACT PLATING: GOLD ON THE MATING AREA, TIN-LEAD ON THE CONTACT TAILS, NICKEL UNDERPLATE

THIS IS A C.A.D. GENERATED DRAWING DO NOT MAKE MANUAL REVISIONS TO MASTER.

1

| 346/396 SERIES CARD EDGE CONNECTOR |
|------------------------------------|
| PART NUMBER: 346-030-556-203       |

**EDAC INC** TORONTO, ONTARIO CANADA