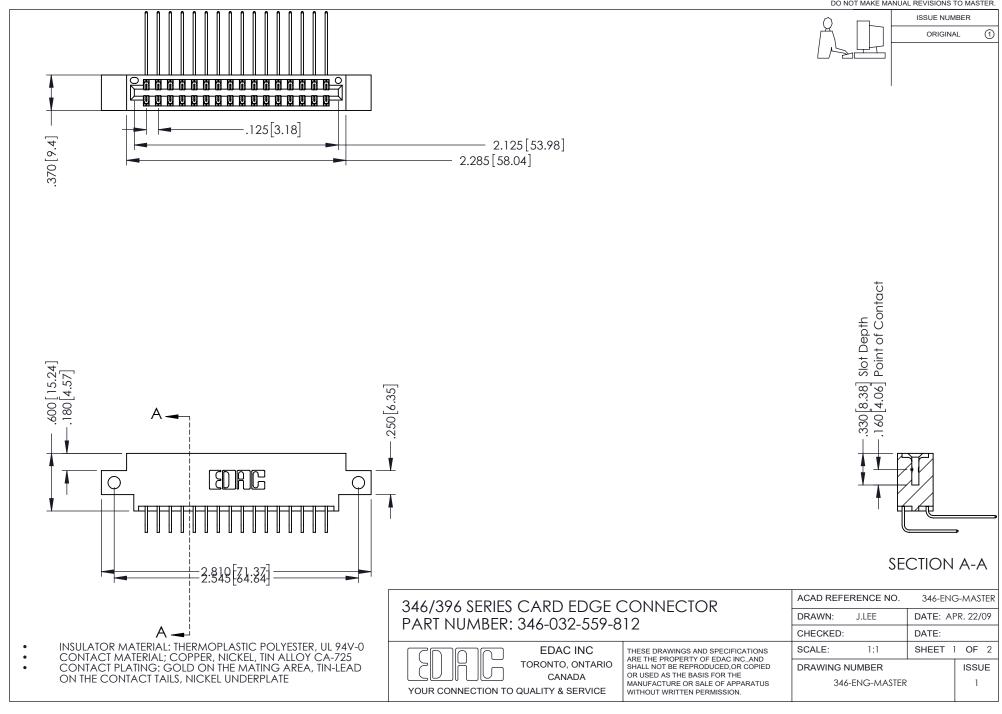

## **Contact Code 556**

INSULATOR MATERIAL: THERMOPLASTIC POLYESTER, UL 94V-0 CONTACT MATERIAL; COPPER, NICKEL, TIN ALLOY CA-725 CONTACT PLATING: GOLD ON THE MATING AREA, TIN-LEAD

ON THE CONTACT TAILS, NICKEL UNDERPLATE

## 346/396 SERIES CARD EDGE CONNECTOR CONTACT CODE 555,556,558,559,560 DIMENSIONS

YOUR CONNECTION TO QUALITY & SERVICE

**EDAC INC** TORONTO, ONTARIO CANADA

THESE DRAWINGS AND SPECIFICATIONS ARE THE PROPERTY OF EDAC INC.,AND SHALL NOT BE REPRODUCED, OR COPIED OR USED AS THE BASIS FOR THE MANUFACTURE OR SALE OF APPARATUS WITHOUT WRITTEN PERMISSION.