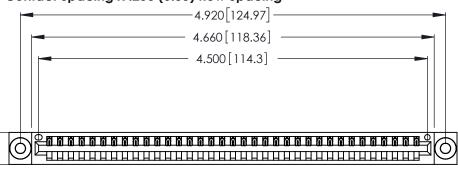

<u>Contact Dimensions:</u>
526-P.C. Tail .018 Sq. (0.46 Sq.) - Tail LG. =.350 (8.89)
.125 (3.18) Contact Spacing x .250 (6.35) Row Spacing

.370 [9.4]

THIS IS A C.A.D. GENERATED DRAWING DO NOT MAKE MANUAL REVISIONS TO MASTER.

Card Slot Accepts .054 [1.37] to .070 [1.78] Thick P.C. Board .330 [8.38] Card Slot .160 [4.07] Point of Contact

INSULATOR MATERIAL: THERMOPLASTIC POLYESTER, UL 94V-0 CONTACT MATERIAL; COPPER, NICKEL, TIN ALLOY CA-725

CONTACT PLATING: GOLD ON THE MATING AREA, TIN-LEAD ON THE CONTACT TAILS, NICKEL UNDERPLATE

346/396 SERIES CARD EDGE CONNECTOR PART NUMBER: 346-035-526-603

YOUR CONNECTION TO QUALITY & SERVICE

**EDAC INC** TORONTO, ONTARIO CANADA