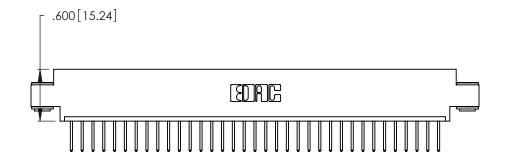

Card Slot Accepts .054 [1.37] to .070 [1.78] Thick P.C. Board .330 [8.38] Card Slot .160 [4.07] Point of Contact

INSULATOR MATERIAL: THERMOPLASTIC POLYESTER, UL 94V-0 CONTACT MATERIAL; COPPER, NICKEL, TIN ALLOY CA-725

CONTACT PLATING: GOLD ON THE MATING AREA, TIN-LEAD ON THE CONTACT TAILS, NICKEL UNDERPLATE

346/396 SERIES CARD EDGE CONNECTOR PART NUMBER: 346-035-526-603

YOUR CONNECTION TO QUALITY & SERVICE

**EDAC INC** TORONTO, ONTARIO CANADA