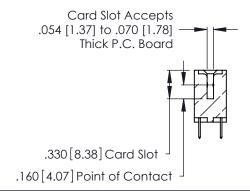

THIS IS A C.A.D. GENERATED DRAWING DO NOT MAKE MANUAL REVISIONS TO MASTER.

ISSUE NUMBER

ORIGINAL

1

**Contact Code 555** 

Contact Code 556

**Contact Code 558** 

**Contact Code 559** 

**Contact Code 560** 

INSULATOR MATERIAL: THERMOPLASTIC POLYESTER, UL 94V-0 CONTACT MATERIAL; COPPER, NICKEL, TIN ALLOY CA-725 CONTACT PLATING: GOLD ON THE MATING AREA, TIN-LEAD

ON THE CONTACT TAILS, NICKEL UNDERPLATE