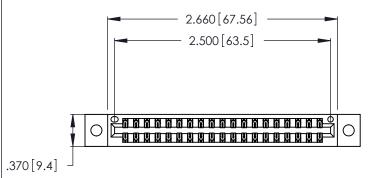

<u>Contact Dimensions:</u>
520-P.C. Tail .030x.018 (0.76x0.46) - Tail LG. = .175 (4.45) .125 (3.18) Contact Spacing x .250 (6.35) Row Spacing

- INSULATOR MATERIAL: THERMOPLASTIC POLYESTER, UL 94V-0 CONTACT MATERIAL; COPPER, NICKEL, TIN ALLOY CA-725
- CONTACT PLATING: GOLD ON THE MATING AREA, TIN-LEAD ON THE CONTACT TAILS, NICKEL UNDERPLATE

THIS IS A C.A.D. GENERATED DRAWING DO NOT MAKE MANUAL REVISIONS TO MASTER.

| 346/396 SERIES CARD EDGE CONNECTOR |
|------------------------------------|
| PART NUMBER: 346-038-520-202       |

**EDAC INC** TORONTO, ONTARIO CANADA