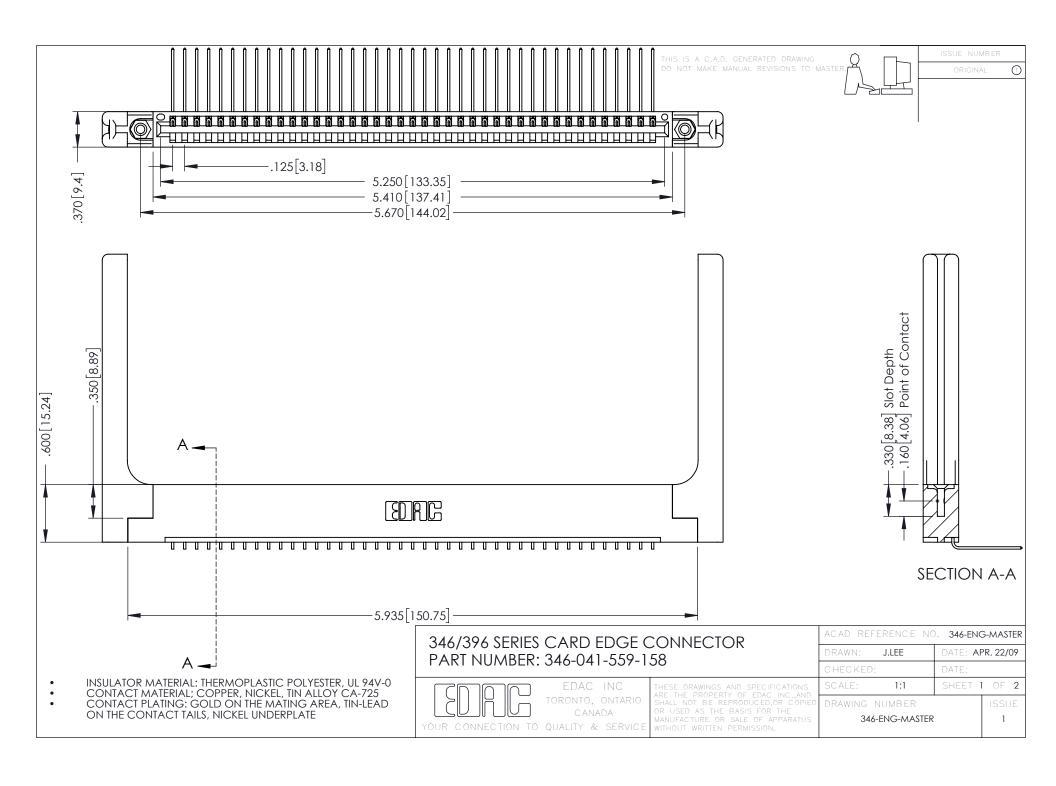

**Contact Code 555** 

**Contact Code 556** 

INSULATOR MATERIAL: THERMOPLASTIC POLYESTER, UL 94V-0 CONTACT MATERIAL; COPPER, NICKEL, TIN ALLOY CA-725

CONTACT PLATING: GOLD ON THE MATING AREA, TIN-LEAD ON THE CONTACT TAILS, NICKEL UNDERPLATE