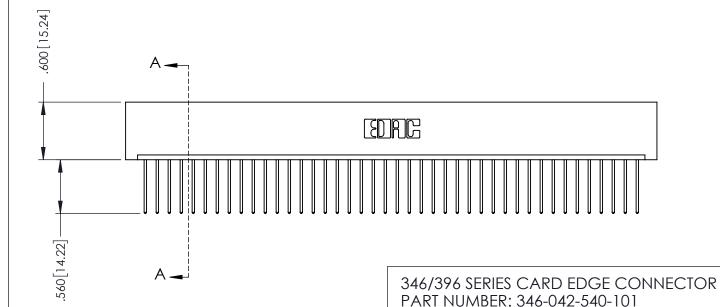

## 346/396 SERIES CARD EDGE CONNECTOR CONTACT CODE 555,556,558,559,560 DIMENSIONS

YOUR CONNECTION TO QUALITY & SERVICE

**EDAC INC** TORONTO, ONTARIO CANADA

THESE DRAWINGS AND SPECIFICATIONS ARE THE PROPERTY OF EDAC INC.,AND SHALL NOT BE REPRODUCED, OR COPIED OR USED AS THE BASIS FOR THE MANUFACTURE OR SALE OF APPARATUS WITHOUT WRITTEN PERMISSION.