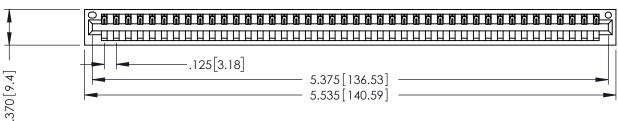

## 346/396 SERIES CARD EDGE CONNECTOR CONTACT CODE 555,556,558,559,560 DIMENSIONS

YOUR CONNECTION TO QUALITY & SERVICE

**EDAC INC** TORONTO, ONTARIO CANADA

THESE DRAWINGS AND SPECIFICATIONS ARE THE PROPERTY OF EDAC INC.,AND SHALL NOT BE REPRODUCED, OR COPIED OR USED AS THE BASIS FOR THE MANUFACTURE OR SALE OF APPARATUS WITHOUT WRITTEN PERMISSION.