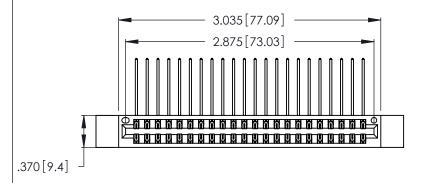

346/396 SERIES CARD EDGE CONNECTOR PART NUMBER: 346-044-558-212

**EDAC INC** TORONTO, ONTARIO CANADA

THESE DRAWINGS AND SPECIFICATIONS ARE THE PROPERTY OF EDAC INC.,AND SHALL NOT BE REPRODUCED, OR COPIED OR USED AS THE BASIS FOR THE MANUFACTURE OR SALE OF APPARATUS WITHOUT WRITTEN PERMISSION.