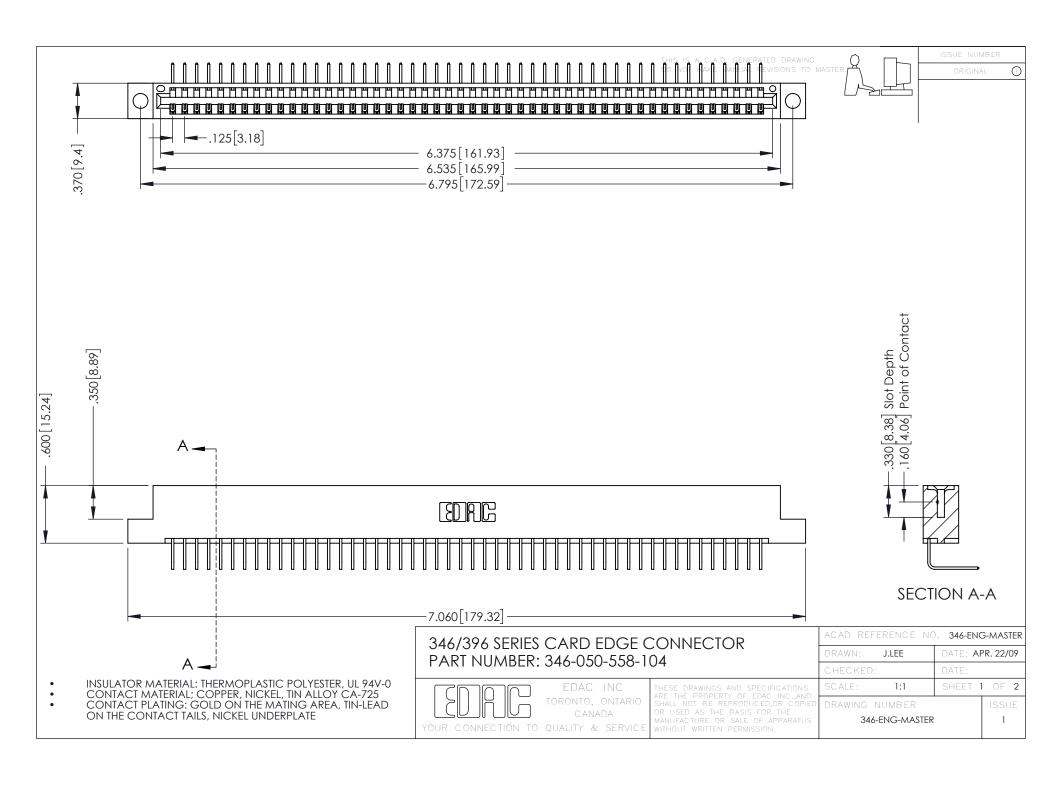

**Contact Code 555** 

**Contact Code 556** 

INSULATOR MATERIAL: THERMOPLASTIC POLYESTER, UL 94V-0 CONTACT MATERIAL; COPPER, NICKEL, TIN ALLOY CA-725

CONTACT PLATING: GOLD ON THE MATING AREA, TIN-LEAD ON THE CONTACT TAILS, NICKEL UNDERPLATE

## 346/396 SERIES CARD EDGE CONNECTOR CONTACT CODE 555,556,558,559,560 DIMENSIONS

YOUR CONNECTION TO QUALITY & SERVICE

|   | ACAD REFERENCE NO. 346-ENG-MASTER |                  |
|---|-----------------------------------|------------------|
|   | DRAWN: J.LEE                      | DATE: APR. 22/09 |
|   | CHECKED:                          | DATE:            |
|   | SCALE: 1:1                        | SHEET 2 OF 2     |
| D | DRAWING NUMBER                    | ISSUE            |