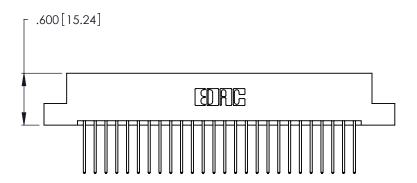

| 346/396 SERIES CARD EDGE CONNECTOR |
|------------------------------------|
| PART NUMBER: 346-052-540-202       |

**EDAC INC** TORONTO, ONTARIO CANADA

THESE DRAWINGS AND SPECIFICATIONS ARE THE PROPERTY OF EDAC INC., AND SHALL NOT BE REPRODUCED, OR COPIED OR USED AS THE BASIS FOR THE MANUFACTURE OR SALE OF APPARATUS WITHOUT WRITTEN PERMISSION.

346/396 SERIES CARD EDGE CONNECTOR CONTACT CODE 555,556,558,559,560 DIMENSIONS

YOUR CONNECTION TO QUALITY & SERVICE

**EDAC INC** TORONTO, ONTARIO CANADA

THESE DRAWINGS AND SPECIFICATIONS ARE THE PROPERTY OF EDAC INC.,AND SHALL NOT BE REPRODUCED, OR COPIED OR USED AS THE BASIS FOR THE MANUFACTURE OR SALE OF APPARATUS WITHOUT WRITTEN PERMISSION.