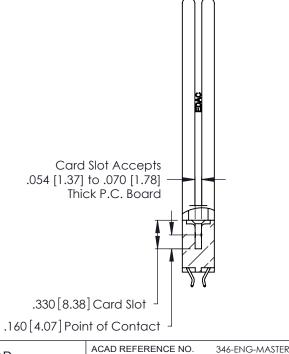

THIS IS A C.A.D. GENERATED DRAWING DO NOT MAKE MANUAL REVISIONS TO MASTER.

ISSUE NUMBER

ORIGINAL

(1)

DRAWN:

346/396 SERIES CARD EDGE CONNECTOR PART NUMBER: 346-054-556-858

YOUR CONNECTION TO QUALITY & SERVICE

CHECKED: DATE: SCALE: N.T.S SHEET 1 OF 2 DRAWING NUMBER **ISSUE** 346-ENG-MASTER

DATE: APR. 22/09

J.LEE

INSULATOR MATERIAL: THERMOPLASTIC POLYESTER, UL 94V-0 CONTACT MATERIAL; COPPER, NICKEL, TIN ALLOY CA-725