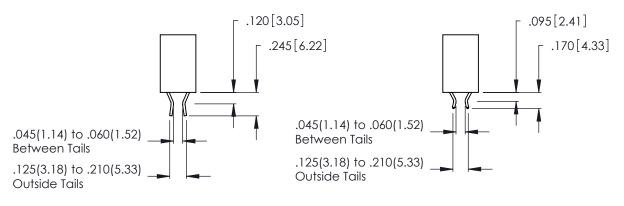

Contact Code 556

**Contact Code 558** 

**Contact Code 559** 

**Contact Code 560** 

INSULATOR MATERIAL: THERMOPLASTIC POLYESTER, UL 94V-0 CONTACT MATERIAL; COPPER, NICKEL, TIN ALLOY CA-725 CONTACT PLATING: GOLD ON THE MATING AREA, TIN-LEAD

ON THE CONTACT TAILS, NICKEL UNDERPLATE

346/396 SERIES CARD EDGE CONNECTOR CONTACT CODE 555,556,558,559,560 DIMENSIONS

YOUR CONNECTION TO QUALITY & SERVICE

**EDAC INC** TORONTO, ONTARIO CANADA

THESE DRAWINGS AND SPECIFICATIONS ARE THE PROPERTY OF EDAC INC.,AND SHALL NOT BE REPRODUCED, OR COPIED OR USED AS THE BASIS FOR THE MANUFACTURE OR SALE OF APPARATUS WITHOUT WRITTEN PERMISSION.

|  | ACAD REFERENCE NO. | 346-ENG-MASTER   |
|--|--------------------|------------------|
|  | DRAWN: J.LEE       | DATE: APR. 22/09 |
|  | CHECKED:           | DATE:            |
|  | SCALE: 1:1         | SHEET 2 OF 2     |
|  | DRAWING NUMBER     | ISSUE            |
|  | 346-ENG-MASTER     | 1                |