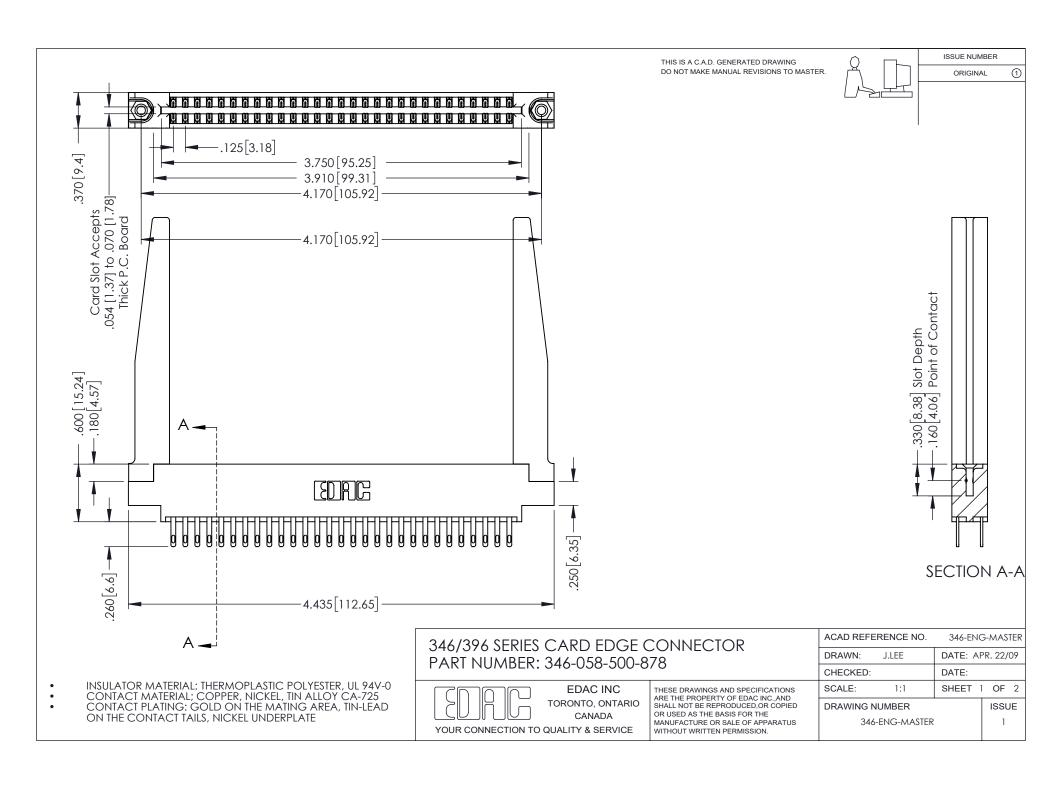

## **Contact Code 556**

INSULATOR MATERIAL: THERMOPLASTIC POLYESTER, UL 94V-0 CONTACT MATERIAL; COPPER, NICKEL, TIN ALLOY CA-725 CONTACT PLATING: GOLD ON THE MATING AREA, TIN-LEAD

ON THE CONTACT TAILS, NICKEL UNDERPLATE