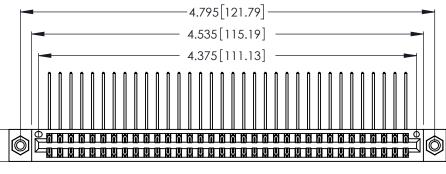

Contact Dimensions:
558-90 Degree Bend (Code 541 Contacts)
See Sheet 2 for Contact Code 555, 556, 558, 559, 560 Dimensions

.370 [9.4]

THIS IS A C.A.D. GENERATED DRAWING DO NOT MAKE MANUAL REVISIONS TO MASTER.

INSULATOR MATERIAL: THERMOPLASTIC POLYESTER, UL 94V-0 CONTACT MATERIAL; COPPER, NICKEL, TIN ALLOY CA-725

CONTACT PLATING: GOLD ON THE MATING AREA, TIN-LEAD ON THE CONTACT TAILS, NICKEL UNDERPLATE

| 346/396 SERIES CARD EDGE CONNECTOR |
|------------------------------------|
| PART NUMBER: 346-068-558-208       |