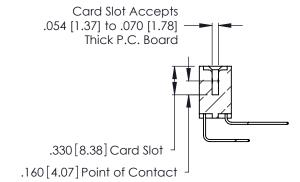

THIS IS A C.A.D. GENERATED DRAWING DO NOT MAKE MANUAL REVISIONS TO MASTER.

ISSUE NUMBER

ORIGINAL

1

**Contact Code 555** 

Contact Code 556

**Contact Code 558** 

**Contact Code 559** 

Contact Code 560

INSULATOR MATERIAL: THERMOPLASTIC POLYESTER, UL 94V-0 CONTACT MATERIAL; COPPER, NICKEL, TIN ALLOY CA-725 CONTACT PLATING: GOLD ON THE MATING AREA, TIN-LEAD ON THE CONTACT TAILS, NICKEL UNDERPLATE