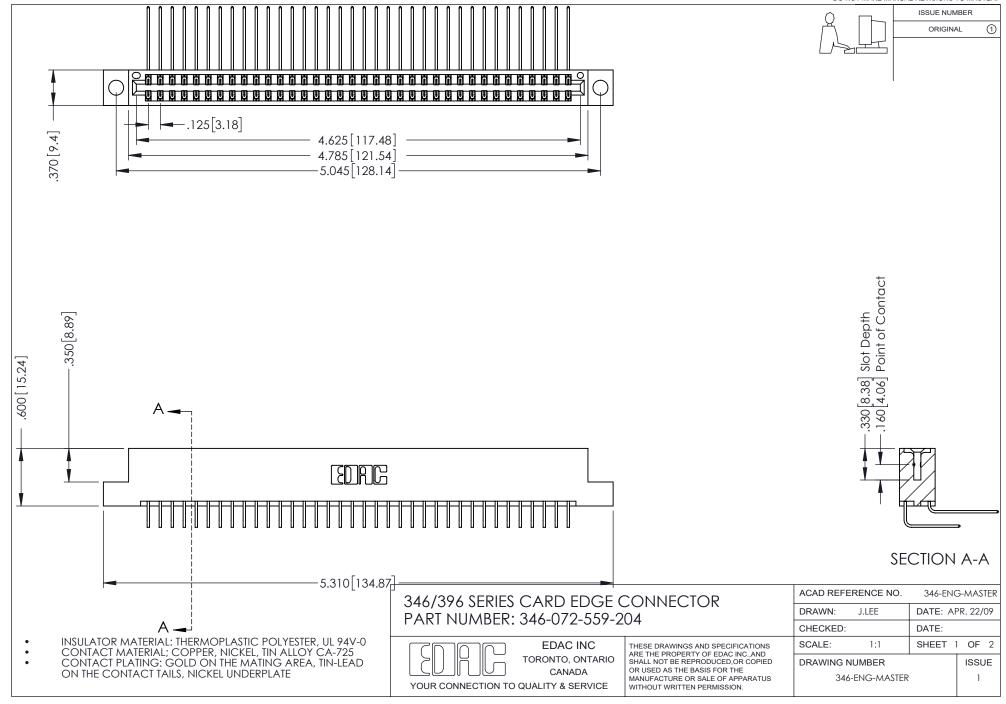

## **Contact Code 556**

INSULATOR MATERIAL: THERMOPLASTIC POLYESTER, UL 94V-0 CONTACT MATERIAL; COPPER, NICKEL, TIN ALLOY CA-725 CONTACT PLATING: GOLD ON THE MATING AREA, TIN-LEAD

ON THE CONTACT TAILS, NICKEL UNDERPLATE

## 346/396 SERIES CARD EDGE CONNECTOR CONTACT CODE 555,556,558,559,560 DIMENSIONS

YOUR CONNECTION TO QUALITY & SERVICE

**EDAC INC** TORONTO, ONTARIO CANADA

THESE DRAWINGS AND SPECIFICATIONS ARE THE PROPERTY OF EDAC INC.,AND SHALL NOT BE REPRODUCED, OR COPIED OR USED AS THE BASIS FOR THE MANUFACTURE OR SALE OF APPARATUS WITHOUT WRITTEN PERMISSION.