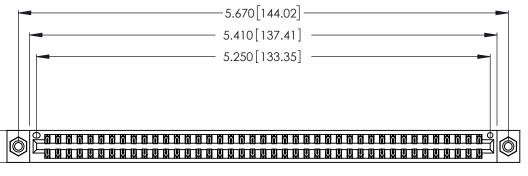

INSULATOR MATERIAL: THERMOPLASTIC POLYESTER, UL 94V-0 CONTACT MATERIAL; COPPER, NICKEL, TIN ALLOY CA-725

CONTACT PLATING: GOLD ON THE MATING AREA, TIN-LEAD ON THE CONTACT TAILS, NICKEL UNDERPLATE

346/396 SERIES CARD EDGE CONNECTOR PART NUMBER: 346-082-556-208