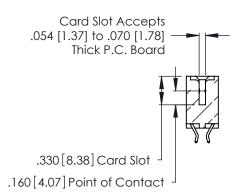

Contact Dimensions:
556-Extender Board Bend (Code 520 Contacts)
See Sheet 2 for Contact Code 555, 556, 558, 559, 560 Dimensions

.370 [9.4]

THIS IS A C.A.D. GENERATED DRAWING DO NOT MAKE MANUAL REVISIONS TO MASTER.

Contact Code 560

INSULATOR MATERIAL: THERMOPLASTIC POLYESTER, UL 94V-0 CONTACT MATERIAL; COPPER, NICKEL, TIN ALLOY CA-725 CONTACT PLATING: GOLD ON THE MATING AREA, TIN-LEAD

ON THE CONTACT TAILS, NICKEL UNDERPLATE