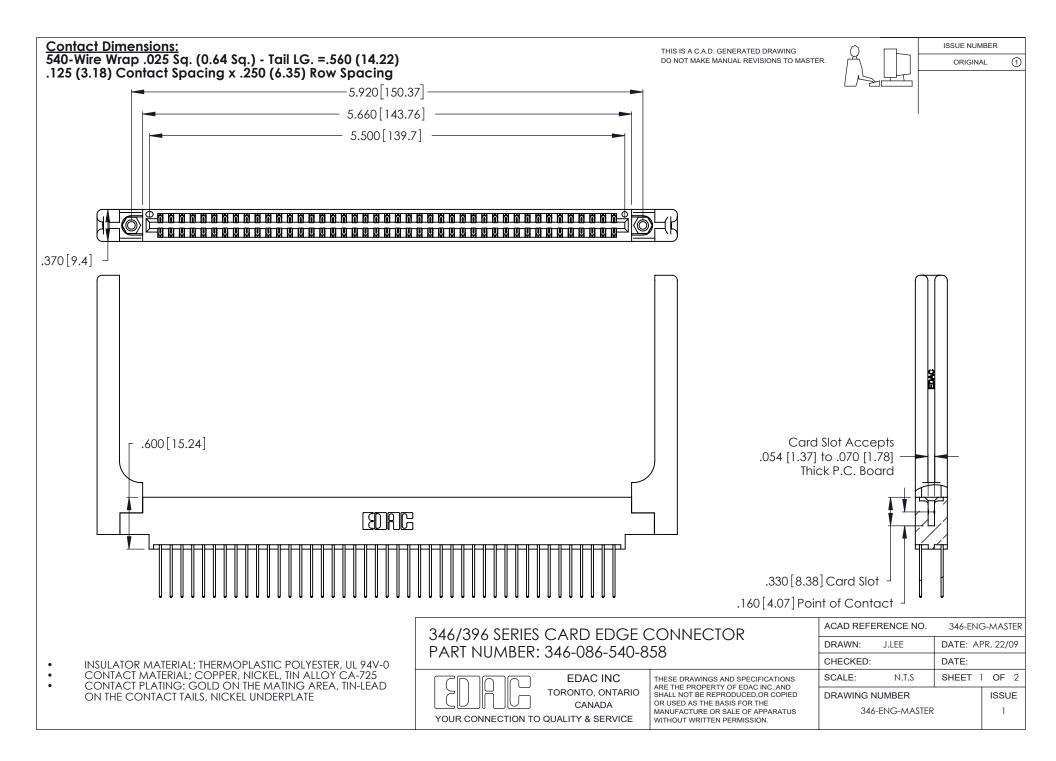

THIS IS A C.A.D. GENERATED DRAWING DO NOT MAKE MANUAL REVISIONS TO MASTER.

ISSUE NUMBER

ORIGINAL

1

**Contact Code 555** 

Contact Code 556

**Contact Code 558** 

**Contact Code 559** 

Contact Code 560

INSULATOR MATERIAL: THERMOPLASTIC POLYESTER, UL 94V-0 CONTACT MATERIAL; COPPER, NICKEL, TIN ALLOY CA-725 CONTACT PLATING: GOLD ON THE MATING AREA, TIN-LEAD

ON THE CONTACT TAILS, NICKEL UNDERPLATE

346/396 SERIES CARD EDGE CONNECTOR CONTACT CODE 555,556,558,559,560 DIMENSIONS

YOUR CONNECTION TO QUALITY & SERVICE

**EDAC INC** TORONTO, ONTARIO CANADA

THESE DRAWINGS AND SPECIFICATIONS ARE THE PROPERTY OF EDAC INC.,AND SHALL NOT BE REPRODUCED, OR COPIED OR USED AS THE BASIS FOR THE MANUFACTURE OR SALE OF APPARATUS WITHOUT WRITTEN PERMISSION.