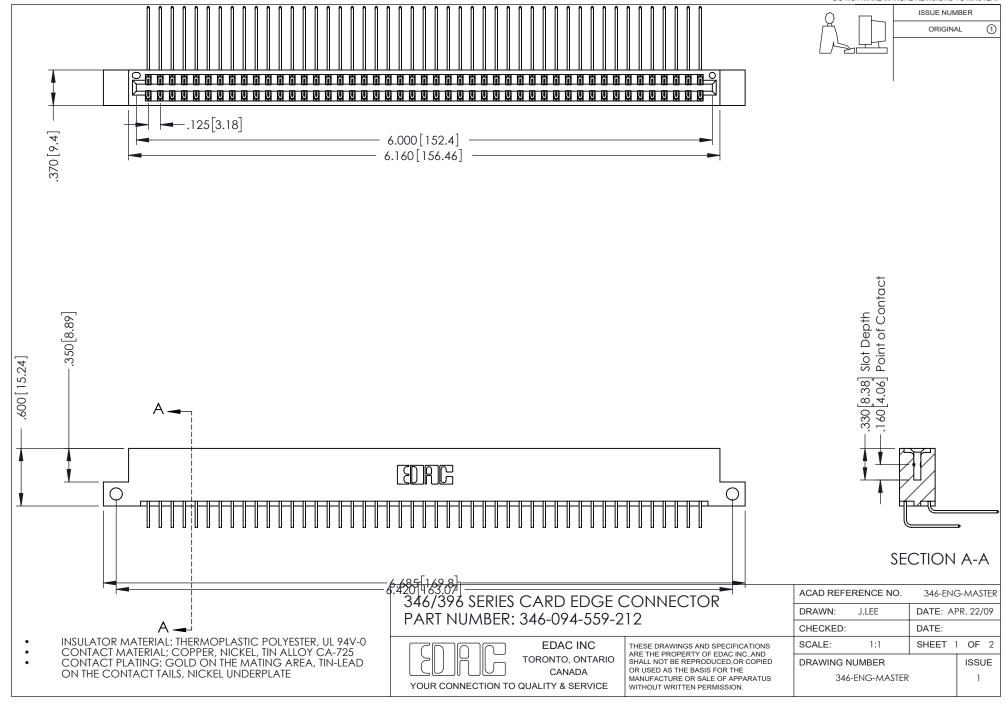

## **Contact Code 556**

INSULATOR MATERIAL: THERMOPLASTIC POLYESTER, UL 94V-0 CONTACT MATERIAL; COPPER, NICKEL, TIN ALLOY CA-725 CONTACT PLATING: GOLD ON THE MATING AREA, TIN-LEAD

ON THE CONTACT TAILS, NICKEL UNDERPLATE

## 346/396 SERIES CARD EDGE CONNECTOR CONTACT CODE 555,556,558,559,560 DIMENSIONS

YOUR CONNECTION TO QUALITY & SERVICE

**EDAC INC** TORONTO, ONTARIO CANADA

THESE DRAWINGS AND SPECIFICATIONS ARE THE PROPERTY OF EDAC INC.,AND SHALL NOT BE REPRODUCED, OR COPIED OR USED AS THE BASIS FOR THE MANUFACTURE OR SALE OF APPARATUS WITHOUT WRITTEN PERMISSION.